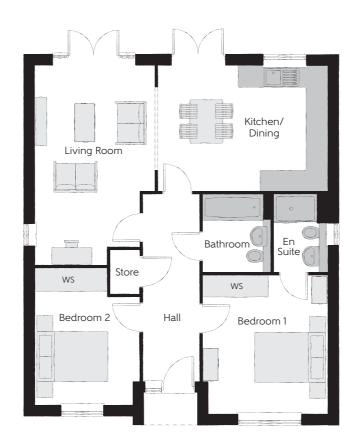

## **Ground Floor**

| 4.70m x 3.52m  | 15′5″ x 11′7″                                                              |
|----------------|----------------------------------------------------------------------------|
| 3.41m x 5.57m  | 11'2" x 18'3"                                                              |
| 3.47m x 3.84m  | 11′5″ x 12′7″                                                              |
| 1.40m x 2.15 m | $4'7'' \times 7'1''$                                                       |
| 2.89m x 3.80m  | 9'6" x 12'6"                                                               |
| 1.99m x 2.15m  | 6'6" x 7'1"                                                                |
|                | 3.41m x 5.57m<br>3.47m x 3.84m<br>1.40m x 2.15 m<br>2.89m x 3.80m<br>(max) |

Clks - Cloakroom WS - Wardrobe Space (suggestion only, wardrobe not included)

## Furniture arrangements are for illustrative purposes only. Items are not included, nor to scale.

The items shown in this key may be subject to change, and positions could vary from those indicated on this floorplan. Please refer to Sales Advisor for details of your selected plot. Computer generated image shown overleaf. External finishes, landscaping and configuration may vary from plot to plot. Please refer to Sales Advisor for further details. All dimensions are approximate and should not be used for carpet sizes, appliance spaces or furniture. We operate a policy of continuous improvement and individual features such as kitchen and bathroom layouts, doors, windows, garages and elevational treatments may vary from time to time. Consequently these particulars should be treated as general guidance only and do not constitute a contract, part of a contract or a warranty. WO/CB/500/S00/D/01/D.