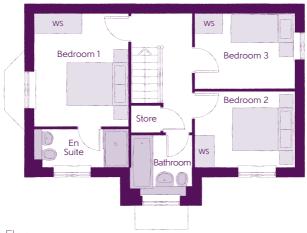

THREE BEDROOM HOME

First Floor

| Bedroom 1          | 3.560m x 2.949m | 11′8″ x 9′8″  |
|--------------------|-----------------|---------------|
| Bedroom 1 En Suite | 2.949m x 1.200m | 9′8″ x 3′11″  |
| Bedroom 2          | 3.175m x 2.390m | 10′5″ × 7′10″ |
| Bedroom 3          | 3.175m x 2.370m | 10′5″ x 7′9″  |
| Bathroom           | 1.923m x 1.903m | 6′4″ x 6′3″   |

15′11" x 10′3" Kitchen/Dining 4.848m x 3.113m 4.848m x 3.487m 15'11" x 11'5" **Living Room** 6'4" x 3'2" 1.923m x 0.960m Cloakroom

Clks - Cloakroom WS - Wardrobe Space (suggestion only, wardrobe not included)

## Furniture arrangements are for illustrative purposes only. Items are not included, nor to scale.

The items shown in this key may be subject to change, and positions could vary from those indicated on this floorplan. Please refer to Sales Advisor for details of your selected plot. Computer generated image shown overleaf. External finishes, landscaping and configuration may vary from plot to plot. Please refer to Sales Advisor for further details. All dimensions are approximate and should not be used for carpet sizes, appliance spaces or furniture. We operate a policy of continuous improvement and individual features such as kitchen and bathroom layouts, doors, windows, garages and elevational treatments may vary from time to time. Consequently these particulars should be treated as general guidance only and do not constitute a contract, part of a contract or a warranty. TH/CB/500/S00/D/01a/F.