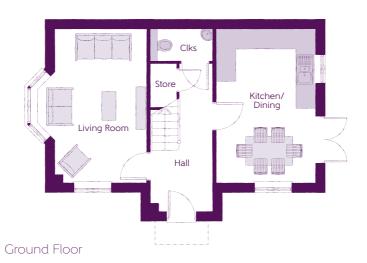

15′11" x 10′3" Kitchen/Dining 4.848m x 3.113m 4.848m x 3.487m 15'11" x 11'5" **Living Room** 6'4" x 3'2" 1.923m x 0.960m Cloakroom

Clks - Cloakroom WS - Wardrobe Space (suggestion only, wardrobe not included)

## Furniture arrangements are for illustrative purposes only. Items are not included, nor to scale.

The items shown in this key may be subject to change, and positions could vary from those indicated on this floorplan. Please refer to Sales Advisor for details of your selected plot. Computer generated image shown overleaf. External finishes, landscaping and configuration may vary from plot to plot. Please refer to Sales Advisor for further details. All dimensions are approximate and should not be used for carpet sizes, appliance spaces or furniture. We operate a policy of continuous improvement and individual features such as kitchen and bathroom layouts, doors, windows, garages and elevational treatments may vary from time to time. Consequently these particulars should be treated as general guidance only and do not constitute a contract, part of a contract or a warranty. TH/CB/500/S00/D/01a/F.