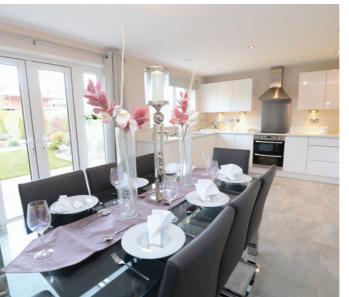

~ Choose from carpets, vinyl,

- Comprehensive upgrade

- ~ BT and TV points

- ~ Electric powered garage doors

- ~ Fencing to rear garden
- ~ Blinds package

- ~ Timber shed

Photographs are used for illustrative purposes only and depict typical interiors from previous Bellway developments