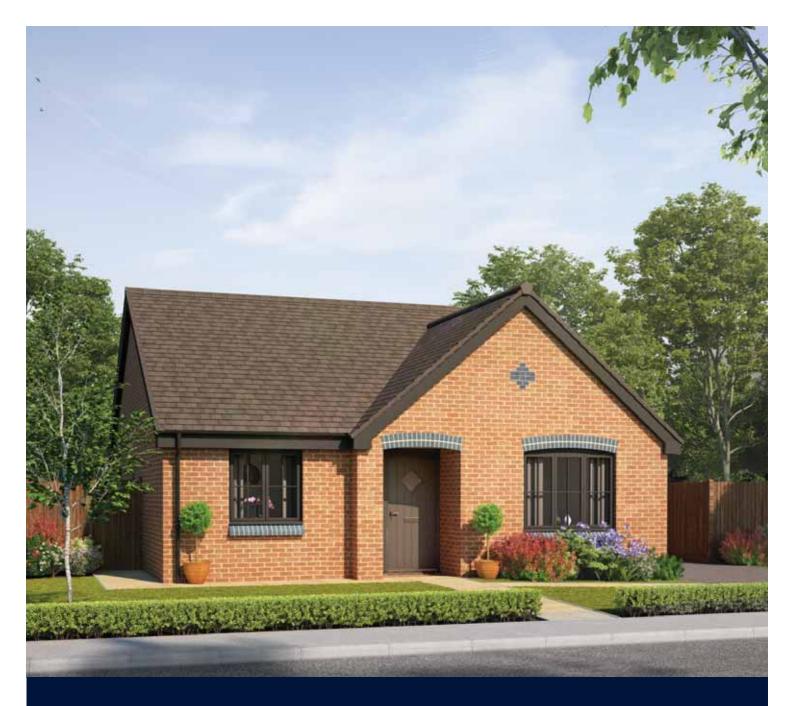

## The Woodcarver

TWO BEDROOM BUNGALOW







## Ground Floor

| Kitchen/Dining     | 4.70m x 3.52m  | 15'5" x 11'7" |
|--------------------|----------------|---------------|
| Living Room        | 3.41m x 5.57m  | 11'2" x 18'3" |
| Bedroom 1          | 3.47m x 3.84m  | 11′5″ x 12′7″ |
| Bedroom 1 En Suite | 1.40m x 2.15 m | 4'7" x 7'1"   |
| Bedroom 2          | 2.89m x 3.80m  | 9'6" x 12'6"  |
| Bathroom           | 1.99m x 2.15m  | 6'6" x 7'1"   |

Clks - Cloakroom WS - Wardrobe Space (suggestion only, wardrobe not included)

## Furniture arrangements are for illustrative purposes only. Items are not included, nor to scale.

The items shown in this key may be subject to change, and positions could vary from those indicated on this floorplan. Please refer to Sales Advisor for details