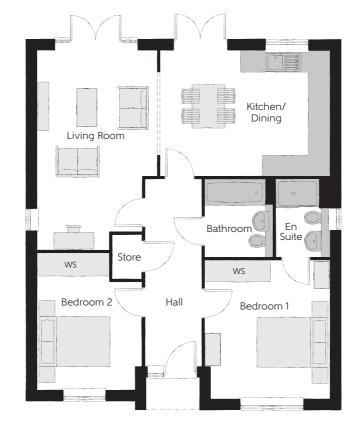

## Ground Floor

| Kitchen/Dining     | 4.70m x 3.52m  | 15'5" x 11'7" |
|--------------------|----------------|---------------|
| Living Room        | 3.41m x 5.57m  | 11'2" x 18'3" |
| Bedroom 1          | 3.47m x 3.84m  | 11′5″ x 12′7″ |
| Bedroom 1 En Suite | 1.40m x 2.15 m | 4'7" x 7'1"   |
| Bedroom 2          | 2.89m x 3.80m  | 9'6" x 12'6"  |
| Bathroom           | 1.99m x 2.15m  | 6'6" x 7'1"   |

Clks - Cloakroom WS - Wardrobe Space (suggestion only, wardrobe not included)

## Furniture arrangements are for illustrative purposes only. Items are not included, nor to scale.

The items shown in this key may be subject to change, and positions could vary from those indicated on this floorplan. Please refer to Sales Advisor for details of your selected plot. Computer generated image shown overleaf. External finishes, landscaping and configuration may vary from plot to plot. Please refer to Sales Advisor for further details. All dimensions are approximate and should not be used for carpet sizes, appliance spaces or furniture. We operate a policy of continuous improvement and individual features such as kitchen and bathroom layouts, doors, windows, garages and elevational treatments may vary from time to time. Consequently these particulars should be treated as general guidance only and do not constitute a contract, part of a contract or a warranty. WO/CB/500/S00/D/01/D.