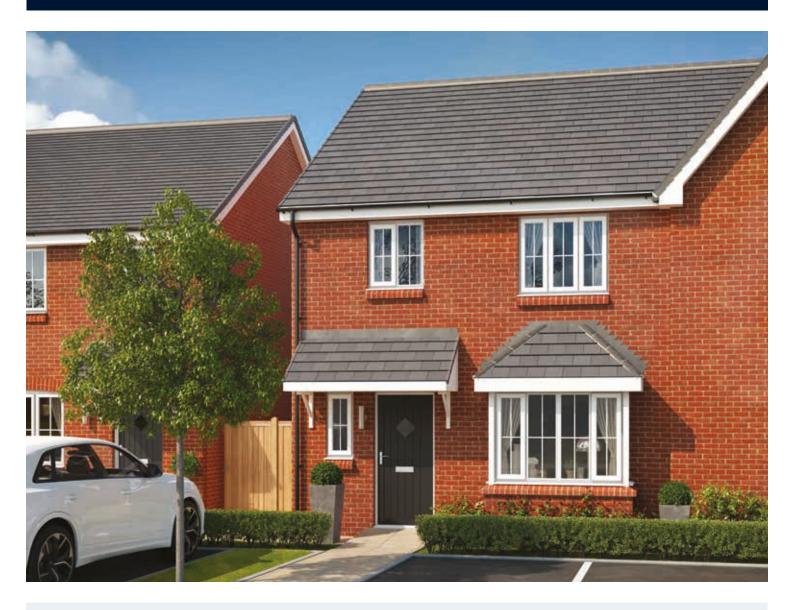

# The Moiled

THREE BEDROOM HOME





bellway.co.uk



Attached for plot 60

## **First Floor**

| Bedroom 1          | 3.39m x 3.01m | 11'2" x 9'11" |
|--------------------|---------------|---------------|
| Bedroom 1 En Suite | 2.40m x 1.19m | 7'11" x 3'11" |
| Bedroom 2          | 3.49m x 3.39m | 11′5″ x 11′2″ |
| Bedroom 3          | 3.03m x 2.45m | 9'11" x 8'0"  |
| Bathroom           | 1.96m x 1.95m | 6′5″ x 6′5″   |



### Ground Floor

| Kitchen/Dining | 4.70m x 3.21m | 15'5" x 10'6"  |
|----------------|---------------|----------------|
| Living Room    | 5.45m x 3.04m | 17'11" × 10'0" |
| Cloakroom      | 1.94m x 0.94m | 6'4" x 3'1"    |

Clks - Cloakroom WS - Wardrobe Space (suggestion only, wardrobe not included)

### Furniture arrangements are for illustrative purposes only. Items are not included, nor to scal