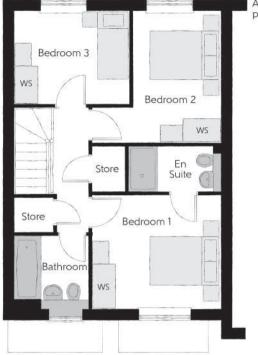

## **First Floor**

| Bedroom 1          | 3.39m x 3.01m | 11'2" x 9'11" |
|--------------------|---------------|---------------|
| Bedroom 1 En Suite | 2.40m x 1.19m | 7'11" x 3'11" |
| Bedroom 2          | 3.49m x 3.39m | 11′5″ x 11′2″ |
| Bedroom 3          | 3.03m x 2.45m | 9'11" x 8'0"  |
| Bathroom           | 1.96m x 1.95m | 6′5″ x 6′5″   |

Clks - Cloakroom WS - Wardrobe Space (suggestion only, wardrobe not included)