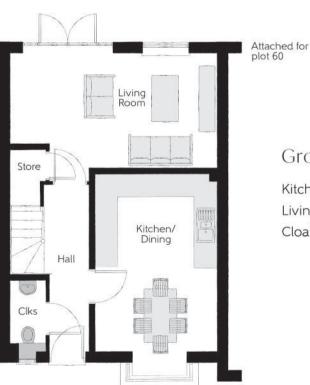

### Ground Floor

| Kitchen/Dining | 4.70m x 3.21m | 15'5" x 10'6"  |
|----------------|---------------|----------------|
| Living Room    | 5.45m x 3.04m | 17'11" × 10'0" |
| Cloakroom      | 1.94m x 0.94m | 6'4" x 3'1"    |

Clks - Cloakroom WS - Wardrobe Space (suggestion only, wardrobe not included)