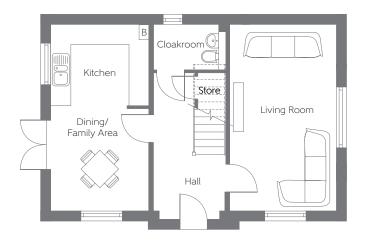

## Ground Floor

| Living Room        | 5.604m x 3.205m | 18'5" x 10'6" |
|--------------------|-----------------|---------------|
| Dining/Family Area | 3.060m x 2.950m | 10'0" x 9'8"  |
| Kitchen            | 2.930m x 2.431m | 9'8" × 8'0"   |

B - Boiler ---- Reduced Head Height

Furniture arrangements are for illustrative purposes only. Items are not included, nor to scale.

The items shown in this key may be subject to change, and positions could vary from those indicated on this floorplan. Please refer to Sales Advisor for details of your selected plot. Computer generated image shown overleaf. External finishes, landscaping and configuration may vary from plot to plot. Please refer to Sales Advisor for further details. All dimensions are approximate and should not be used for carpet sizes, appliance spaces or furniture. We operate a policy of continuous improvement and individual features such as kitchen and bathroom layouts, doors, windows, garages and elevational treatments may vary from time to time. Consequently these particulars should be treated as general guidance only and do not constitute a contract, part of a contract or a warranty.