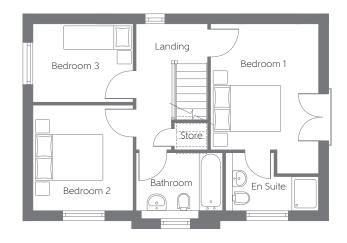

## First Floor

| Bedroom 1 | 4.491m x 3.230m | 14'8" x 10'7" |
|-----------|-----------------|---------------|
| Bedroom 2 | 3.146m x 3.000m | 10'3" x 9'10" |
| Bedroom 3 | 3.000m x 2.346m | 9'10" x 7'8"  |

B - Boiler ---- Reduced Head Height

Furniture arrangements are for illustrative purposes only. Items are not included, nor to scale.

The items shown in this key may be subject to change, and positions could vary from those indicated on this floorplan. Please refer to Sales Advisor for details of your selected plot. Computer generated image shown overleaf. External finishes, landscaping and configuration may vary from plot to plot. Please refer to Sales Advisor for further details. All dimensions are approximate and should not be used for carpet sizes, appliance spaces or furniture. We operate a policy of continuous improvement and individual features such as kitchen and bathroom layouts, doors, windows, garages and elevational treatments may vary from time to time. Consequently these particulars should be treated as general guidance only and do not constitute a contract, part of a contract or a warranty.