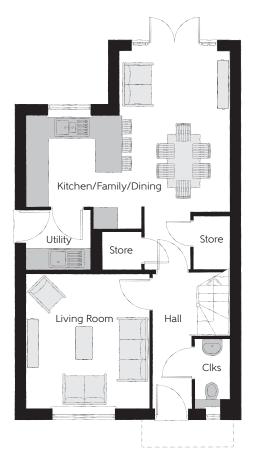

## Ground Floor

| Kitchen/Family/Dining | 5.64m x 6.05m | 18'6" x 19'10" |
|-----------------------|---------------|----------------|
| Living Room           | 3.42m x 3.71m | 11'3" x 12'2"  |
| Utility               | 1.78m x 1.66m | 5′10″ x 5′5″   |
| Cloakroom             | 0.96m x 1.91m | 3'2" x 6'3"    |

Clks - Cloakroom WS - Wardrobe Space (suggestion only, wardrobe not included)