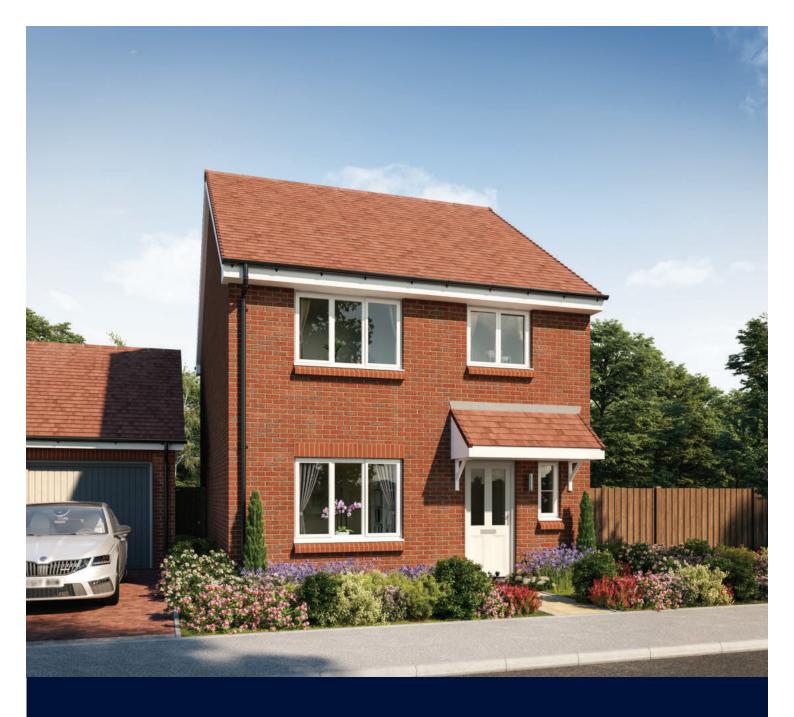

## The Mason

THREE BEDROOM HOME







## First Floor

| Bedroom 1          | 3.44m x 3.93m | 11'3" x 12'11" |
|--------------------|---------------|----------------|
| Bedroom 1 En Suite | 1.98m x 1.46m | 6'6" x 4'9"    |
| Bedroom 2          | 2.81m x 4.09m | 9'3" x 13'5"   |
| Bedroom 3          | 2.74m x 2.74m | 9'0" x 9'0"    |
| Bathroom           | 2.11m x 1.91m | 6′11" x 6′3"   |



## Ground Floor

| Kitchen/Family/Dining | 5.64m x 6.05m | 18'6" x 19'10" |
|-----------------------|---------------|----------------|
| Living Room           | 3.42m x 3.71m | 11'3" x 12'2"  |
| Utility               | 1.78m x 1.66m | 5′10″ x 5′5″   |
| Cloakroom             | 0.96m x 1.91m | 3'2" x 6'3"    |

Clks - Cloakroom WS - Wardrobe Space (suggestion only, wardrobe not included)

## $Furnitu