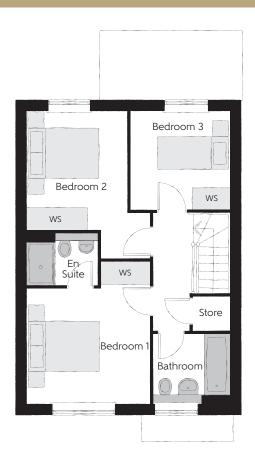

## First Floor

| Bedroom 1          | 3.44m x 3.93m | 11'3" x 12'11" |
|--------------------|---------------|----------------|
| Bedroom 1 En Suite | 1.98m x 1.46m | 6'6" x 4'9"    |
| Bedroom 2          | 2.81m x 4.09m | 9'3" x 13'5"   |
| Bedroom 3          | 2.74m x 2.74m | 9'0" x 9'0"    |
| Bathroom           | 2.11m x 1.91m | 6′11" x 6′3"   |

Clks - Cloakroom WS - Wardrobe Space (suggestion only, wardrobe not included)