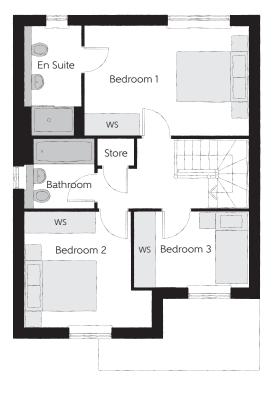

## Ground Floor

| Living Room           | 4.080m x 3.733m | 13′5″ x 12′3″ |
|-----------------------|-----------------|---------------|
| Kitchen/Dining/Family | 6.198m x 2.955m | 20'4" x 9'8"  |
| Cloakroom             | 1.775m x 1.000m | 5'10" x 3'3"  |
| Garage                | 5.057m x 2.598m | 16'7" x 8'6"  |

Clks - Cloakroom WS - Wardrobe Space (suggestion only, wardrobe not included)