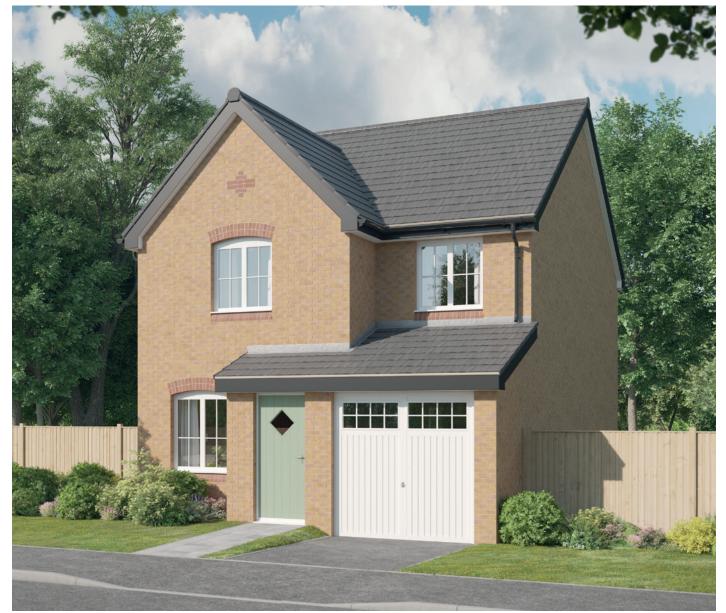

## First Floor

| 4.552m x 3.004m | 14'11" x 9'10"                              |
|-----------------|---------------------------------------------|
| 3.004m x 1.558m | 9'10" x 5'1"                                |
| 3.497m x 3.212m | 11'6" x 10'7"                               |
| 3.177m x 2.087m | 10'5" x 6'10"                               |
| 1.943m x 1.919m | 6′5″ x 6′4″                                 |
|                 | 3.497m x 3.212m<br>(max)<br>3.177m x 2.087m |

Clks - Cloakroom WS - Wardrobe Space (suggestion only, wardrobe not included)