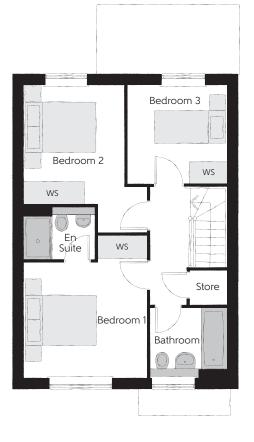

## First Floor

| Bedroom 1          | 3.44m x 3.93m | 11'3" x 12'11"<br>(max) |
|--------------------|---------------|-------------------------|
| Bedroom 1 En Suite | 1.98m x 1.46m | 6'6" x 4'9"             |
| Bedroom 2          | 2.81m x 4.09m | 9'3" x 13'5"            |
| Bedroom 3          | 2.74m x 2.74m | 9'0" x 9'0"             |
| Bathroom           | 2.11m x 1.91m | 6'11" x 6'3"            |

Clks - Cloakroom WS - Wardrobe Space (suggestion only, wardrobe not included)

Furniture arrangements are for illustrative purposes only. Items are not included, nor to scale.

The items shown in this key may be subject to change, and positions could vary from those indicated on this floorplan. Please refer to Sales Advisor for details of your selected plot. Computer generated image shown overleaf. External finishes, landscaping and configuration may vary from plot to plot. Please refer to Sales Advisor for further details. All dimensions are approximate and should not be used for carpet sizes, appliance spaces or furniture. We operate a policy of continuous improvement and individual features such as kitchen and bathroom layouts, doors, windows, garages and elevational treatments may vary from time to time. Consequently these particulars should be treated as general guidance only and do not constitute a contract, part of a contract or a warranty. MA/CB/210/S00/D/01/Q.