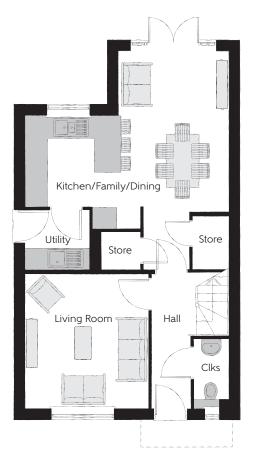

## Ground Floor

| Kitchen/Family/Dining | 5.64m x 6.05m | 18'6" x 19'10" |
|-----------------------|---------------|----------------|
| Living Room           | 3.42m x 3.71m | 11'3" x 12'2"  |
| Utility               | 1.78m x 1.66m | 5'10" x 5'5"   |
| Cloakroom             | 0.96m x 1.91m | 3'2" x 6'3"    |

Clks - Cloakroom WS - Wardrobe Space (suggestion only, wardrobe not included)

Furniture arrangements are for illustrative purposes only. Items are not included, nor to scale.

The items shown in this key may be subject to change, and positions could vary from those indicated on this floorplan. Please refer to Sales Advisor for details of your selected plot. Computer generated image shown overleaf. External finishes, landscaping and configuration may vary from plot to plot. Please refer to Sales Advisor for further details. All dimensions are approximate and should not be used for carpet sizes, appliance spaces or furniture. We operate a policy of continuous improvement and individual features such as kitchen and bathroom layouts, doors, windows, garages and elevational treatments may vary from time to time. Consequently these particulars should be treated as general guidance only and do not constitute a contract, part of a contract or a warranty. MA/CB/210/S00/D/01/Q.