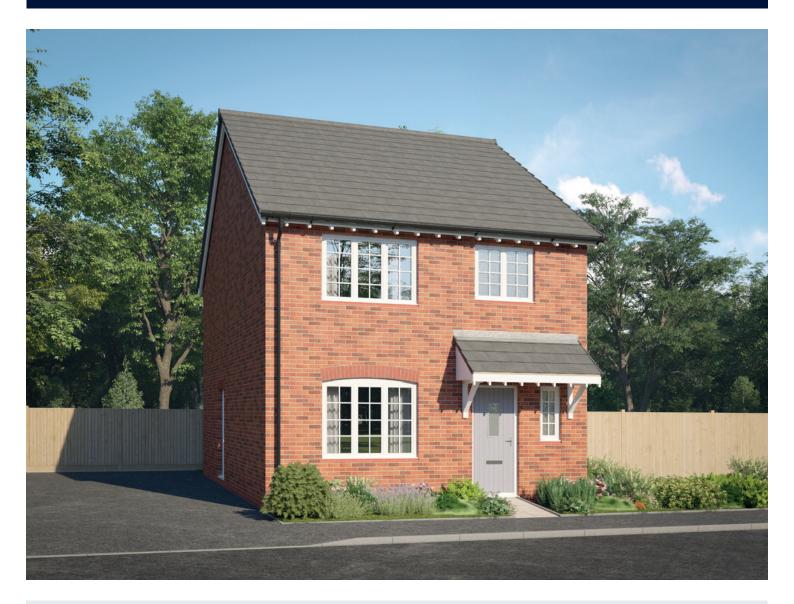

## The Mason

THREE BEDROOM HOME





bellway.co.uk

## The Mason



## First Floor

| Bedroom 1          | 3.44m x 3.93m | 11'3" x 12'11"<br>(max) |
|--------------------|---------------|-------------------------|
| Bedroom 1 En Suite | 1.98m x 1.46m | 6'6" x 4'9"             |
| Bedroom 2          | 2.81m x 4.09m | 9'3" x 13'5"            |
| Bedroom 3          | 2.74m x 2.74m | 9'0" x 9'0"             |
| Bathroom           | 2.11m x 1.91m | 6'11" x 6'3"            |



## Ground Floor

| Kitchen/Family/Dining | 5.64m x 6.05m | 18'6" x 19'10" |
|-----------------------|---------------|----------------|
| Living Room           | 3.42m x 3.71m | 11'3" x 12'2"  |
| Utility               | 1.78m x 1.66m | 5'10" x 5'5"   |
| Cloakroom             | 0.96m x 1.91m | 3'2" x 6'3"    |

Clks - Cloakroom WS - Wardrobe Space (sugge