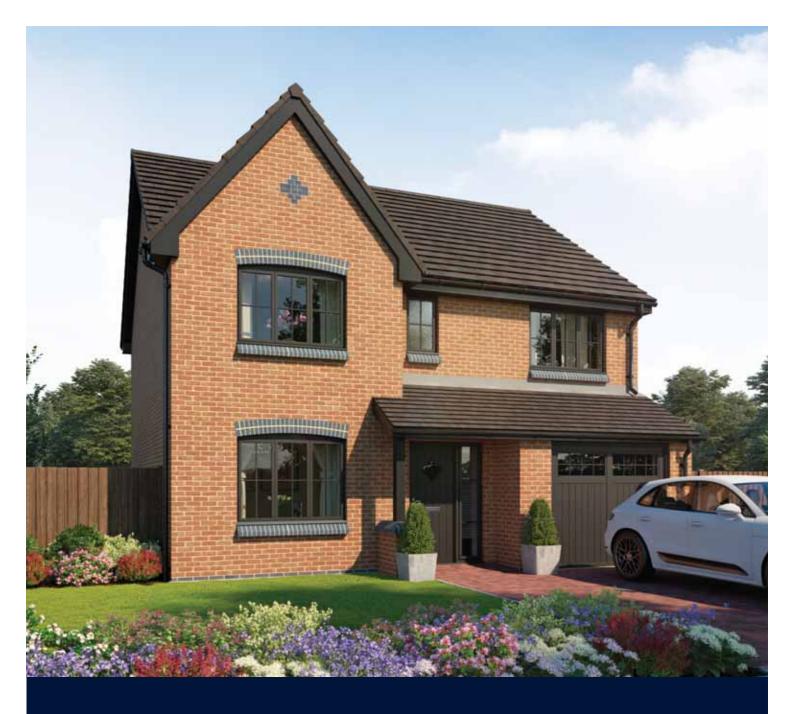

## The Cutler

FOUR BEDROOM HOME







## First Floor

| Bedroom 1          | 4.10m x 4.83m | 13'5" x 15'10" |
|--------------------|---------------|----------------|
| Bedroom 1 En Suite | 2.10m x 1.95m | 6'11" x 6'5"   |
| Bedroom 2          | 3.12m x 4.21m | 10'3" x 13'10" |
| Bedroom 3          | 3.05m x 3.53m | 10'0" x 11'7"  |
| Bedroom 4          | 3.16m x 2.40m | 10'4" x 7'10"  |
| Bathroom           | 2.07m x 2.40m | 6'9" x 7'10"   |

## Ground Floor

| 5.33m x 3.45m | 17'6" x 11'4"                                   |
|---------------|-------------------------------------------------|
| 3.12m x 3.11m | 10'3" x 10'3"                                   |
| 3.05m x 4.85m | 10'0" × 15'11"                                  |
| 0.90m x 1.63m | 3'0" x 5'4"