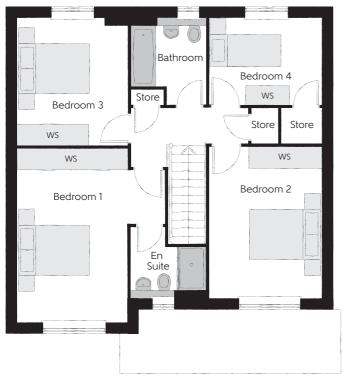

## First Floor

| Bedroom 1          | 4.10m x 4.83m | 13'5" x 15'10" |
|--------------------|---------------|----------------|
| Bedroom 1 En Suite | 2.10m x 1.95m | 6'11" x 6'5"   |
| Bedroom 2          | 3.12m x 4.21m | 10'3" x 13'10" |
| Bedroom 3          | 3.05m x 3.53m | 10'0" x 11'7"  |
| Bedroom 4          | 3.16m x 2.40m | 10'4" x 7'10"  |
| Bathroom           | 2.07m x 2.40m | 6'9" x 7'10"   |

Clks - Cloakroom WS - Wardrobe Space (suggestion only, wardrobe not included)

## Furniture arrangements are for illustrative purposes only. Items are not included, nor to scale.

The items shown in this key may be subject to change, and positions could vary from those indicated on this floorplan. Please refer to Sales Advisor for details of your selected plot. Computer generated image shown overleaf. External finishes, landscaping and configuration may vary from plot to plot. Please refer to Sales Advisor for further details. All dimensions are approximate and should not be used for carpet sizes, appliance spaces or furniture. We operate a policy of continuous improvement and individual features such as kitchen and bathroom layouts, doors, windows, garages and elevational treatments may vary from time to time. Consequently these particulars should be treated as general guidance only and do not constitute a contract, part of a contract or a warranty. CU/CB/500/S00/D/02/J.