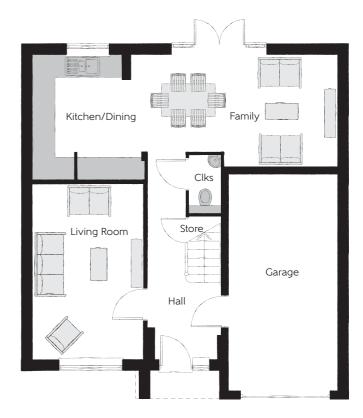

## Ground Floor

| 5.33m x 3.45m | 17'6" x 11'4"                                   |
|---------------|-------------------------------------------------|
| 3.12m x 3.11m | 10'3" x 10'3"                                   |
| 3.05m x 4.85m | 10'0" × 15'11"                                  |
| 0.90m x 1.63m | 3'0" x 5'4"                                     |
| 3.05m x 6.05m | 10'0" x 19'10"                                  |
|               | 3.12m x 3.11m<br>3.05m x 4.85m<br>0.90m x 1.63m |

Clks - Cloakroom WS - Wardrobe Space (suggestion only, wardrobe not included)

## Furniture arrangements are for illustrative purposes only. Items are not included, nor to scale.

The items shown in this key may be subject to change, and positions could vary from those indicated on this floorplan. Please refer to Sales Advisor for details of your selected plot. Computer generated image shown overleaf. External finishes, landscaping and configuration may vary from plot to plot. Please refer to Sales Advisor for further details. All dimensions are approximate and should not be used for carpet sizes, appliance spaces or furniture. We operate a policy of continuous improvement and individual features such as kitchen and bathroom layouts, doors, windows, garages and elevational treatments may vary from time to time. Consequently these particulars should be treated as general guidance only and do not constitute a contract, part of a contract or a warranty. CU/CB/500/S00/D/02/J.