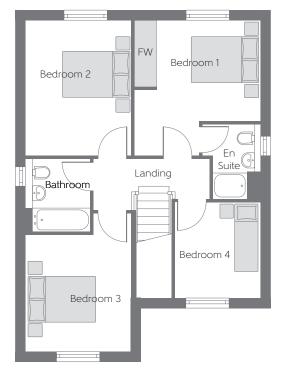

## First Floor

| Bedroom 1 | 3.96m x 3.69m<br>(max) (max) | 13′0″ x 12′1″<br>(max) (max) |
|-----------|------------------------------|------------------------------|
| Bedroom 2 | 3.96m x 3.10m                | 13'0" x 10'2"                |
| Bedroom 3 | 4.05m x 3.09m<br>(max) (max) | 13′4″ x 10′2″<br>(max) (max) |
| Bedroom 4 | 2.81m x 2.50m                | 9'3" x 8'2"                  |