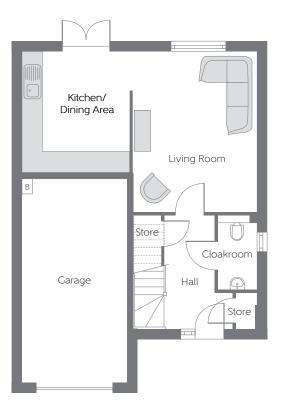

### Ground Floor

| Kitchen/<br>Dining Area | 3.54m x 3.15m | 11'7" × 10'4" |
|-------------------------|---------------|---------------|
| Living Room             | 4.70m x 3.63m | 15′5″ × 11′1″ |

B - Boiler FW - Fitted Wardrobe ----- Reduced Head Height