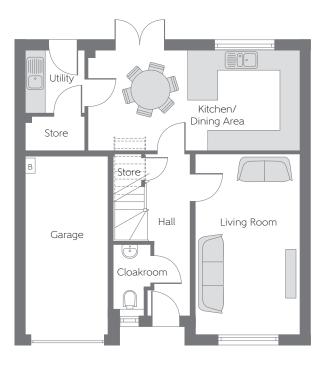

## Ground Floor Kitchen/

| Kitchen/<br>Dining Area | 6.37m x 3.01m | 20'11" x 9'11' |
|-------------------------|---------------|----------------|
| Living Room             | 5.42m x 3.15m | 17'9" x 10'4"  |

B Boiler FW Fitted Wardrobe ----- Reduced Head Height

Some items shown in this key may be subject to change, and positions could vary from those indicated on this floorplan. Please refer to Sales Advisor for details of your selected plot. Computer generated image shown. External finishes, landscaping and configuration may vary from plot to plot. Please refer to Sales Advisor for further details. Photo Voltaic (solar) panels are shown for illustrative purposes only and position and size may vary. Please refer to Sales Advisor for exact details. All dimensions are approximate and should not be used for carpet sizes, appliance spaces, or furniture. Furniture not to scale and all positions are indicative. Wardrobes are shown to suggest position only, and are not included as standard unless otherwise stated. We operate a policy of continuous improvement and individual features such as kitchen and bathroom layouts, doors, windows, garages and elevational treatments may vary from time to time. Consequently these particulars should be treated as general guidance only and do not constitute a contract, part of a contract or a warranty. 04/23 LANDSDALEPHASE2