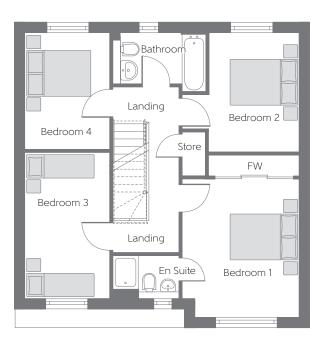

## First Floor

| Bedroom 1 | 4.15m x 3.52m | 13'8" x 11'6"<br>(max) |
|-----------|---------------|------------------------|
| Bedroom 2 | 3.57m x 2.71m | 11'8"x 8'11"           |
| Bedroom 3 | 4.39m x 2.56m | 14′5″ x 8′5″           |
| Bedroom 4 | 3.50m x 2.56m | 11′6″ x 8′5″           |

B Boiler FW Fitted Wardrobe ----- Reduced Head Height

Some items shown in this key may be subject to change, and positions could vary from those indicated on this floorplan. Please refer to Sales Advisor for details of your selected plot. Computer generated image shown. External finishes, landscaping and configuration may vary from plot to plot. Please refer to Sales Advisor for further details. Photo Voltaic (solar) panels are shown for illustrative purposes only and position and size may vary. Please refer to Sales Advisor for exact details. All dimensions are approximate and should not be used for carpet sizes, appliance spaces, or furniture. Furniture not to scale and all positions are indicative. Wardrobes are shown to suggest position only, and are not included as standard unless otherwise stated. We operate a policy of continuous improvement and individual features such as kitchen and bathroom layouts, doors, windows, garages and elevational treatments may vary from time to time. Consequently these particulars should be treated as general guidance only and do not constitute a contract, part of a contract or a warranty. 04/23 LANDSDALEPHASE2