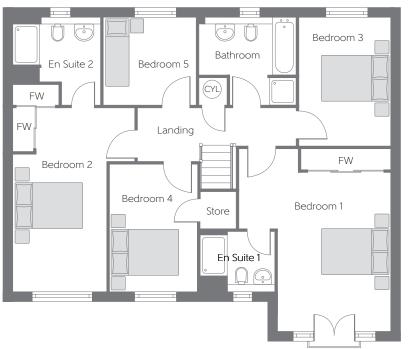

## The Sunningdale Five bedroom detached home with integral

double garage

## Phase 2

Please note Photo Voltaic (solar) panels shown above are indicative only. The location and number of panels are dependent on plot orientation. Please see Sales Advisor for details

Bellway Homes Limited (Scotland) Bothwell House, Hamilton Business Park Caird Street, Hamilton ML3 0QA

Telephone: 01698 477 440 www.bellway.co.uk





## First Floor

Bedroom 1 Bedroom 2 Bedroom 3 Bedroom 4 Bedroom 5



## Ground Floor

Kitchen/Dining/ 9.13m x 3.27m 29'11" x 10'9" Family Area

Living Room 6.02m x 3.38m 19'9" x 11'1"

B Boiler FW Fitted Wardrobe CYL Hot Water Cylinder