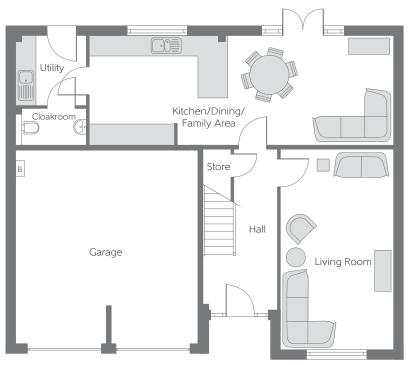

## Ground Floor

Kitchen/Dining/ 9.13m x 3.27m 29'11" x 10'9" Family Area

Living Room 6.02m x 3.38m 19'9" x 11'1"

B Boiler FW Fitted Wardrobe CYL Hot Water Cylinder