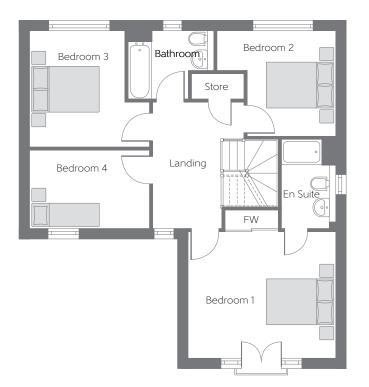

## First Floor

| Bedroom 1 | 4.44m          | x 3.79m | 14′7″ x 12′5″           |
|-----------|----------------|---------|-------------------------|
| Bedroom 2 | 3.56m<br>(max) | x 3.16m | 11'8" x 10'5" (max)     |
| Bedroom 3 | 3.60m<br>(max) | x 3.49m | 11′10″ x 11′5″<br>(max) |
| Bedroom 4 | 3.60m          | x 2.36m | 11′10" x 7′9"           |

B Boiler FW Fitted Wardrobe ----- Reduced Head Height