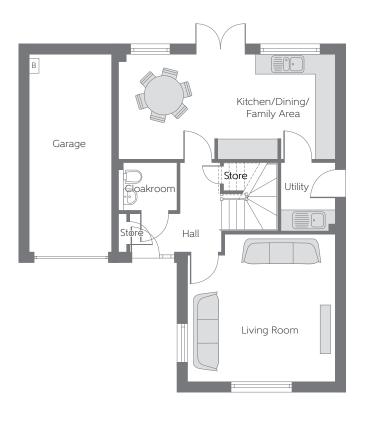

## **Ground Floor**

| Kitchen/Dining/<br>Family Area | 6.58m          | x 3.14m          | 21′7″ × 10′4″             |
|--------------------------------|----------------|------------------|---------------------------|
| Living Room                    | 4.44m<br>(max) | x 4.43m<br>(max) | 14'7" x 14'7" (max) (max) |

B Boiler FW Fitted Wardrobe ----- Reduced Head Height