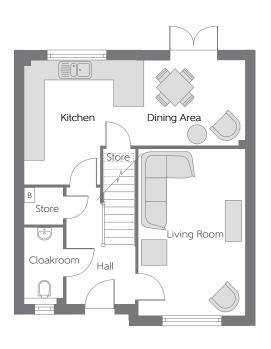

## **Ground Floor**

Kitchen
Dining Area
Living Room

3.73m x 3.59m (max) (max) 3.05m x 2.55m 3.20m x 5.00m 12'3" × 11'9" (max) (max) 10'0" × 8'5" 10'6" × 16'5"

B Boiler ----- Reduced Head Height