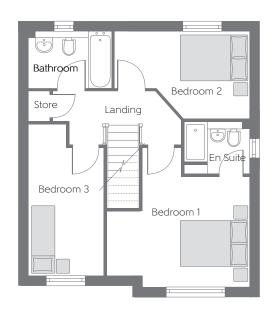

## First Floor

Bedroom 1
Bedroom 2
Bedroom 3

4.29m x 4.19m (max) 4.05m x 2.63m (max) 4.55m x 2.26m (max) 14'0" x 13'9" (max) (max) 13'3" x 8'8" (max) (max) 14'11" x 7'5" (max)