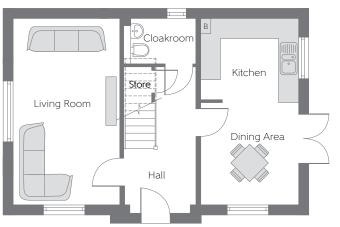

## Ground Floor

| Living Room |
|-------------|
| Dining Area |
| Kitchen     |

| 5.59m x 3.20m |  |
|---------------|--|
| 3.06m x 2.95m |  |
| 2.95m x 2.43m |  |

18'4" × 10'6" 10'0" × 9'8" 9'8" × 8'0"

B Boiler ----- Reduced Head Height