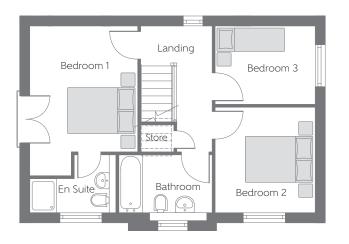

## First Floor

| Bedroom 1 | 4.50m x 3.23m | 14′9″ x 10′7″ |
|-----------|---------------|---------------|
| Bedroom 2 | 3.15m x 3.00m | 10'4" x 9'10" |
| Bedroom 3 | 3.00m x 2.35m | 9'10" x 7'8"  |