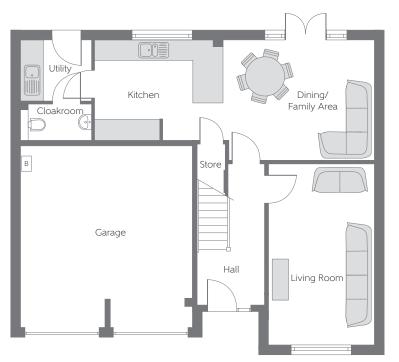

## **Ground Floor**

| Kitchen                   | 3.86m          | x 3.00m          | 12'8" x 9'10"                 |
|---------------------------|----------------|------------------|-------------------------------|
| Breakfast/<br>Dining Area | 4.55m<br>(max) | x 3.60m<br>(max) | 14'11"x 11'10"<br>(max) (max) |
| Living Room               | 5.42m          | x 3.17m          | 17'9" x 10'5"                 |

B Boiler FW Fitted Wardrobe (CYL) Hot Water Cylinder

Some items shown in this key may be subject to change, and positions could vary from those indicated on this floorplan. Please refer to Sales Advisor for details of your selected plot. Computer generated image shown. External finishes, landscaping and configuration may vary from plot to plot. Please refer to Sales Advisor for further details. Photo Voltaic (solar) panels are shown for illustrative purposes only and position and size may vary. Please refer to Sales Advisor for exact details. All dimensions are approximate and should not be used for carpet sizes, appliance spaces, or furniture. Furniture not to scale and all positions are indicative. Wardrobes are shown to suggest position only, and are not included as standard unless otherwise stated. We operate a policy of continuous improvement and individual features such as kitchen and bathroom layouts, doors, windows, garages and elevational treatments may vary from time to time. Consequently these particulars should be treated as general guidance only and do not constitute a contract, part of a contract or a warranty. 04/23 LANDSDALEPHASE2