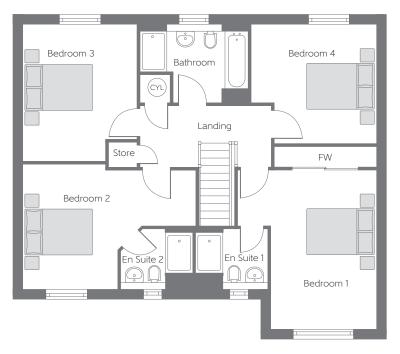

## First Floor

| Bedroom 1 | 4.77m | x 4.15m | 15'8" x 13'8"                |
|-----------|-------|---------|------------------------------|
| Bedroom 2 | 5.19m | x 3.75m | 17'0" x 12'4"                |
| Bedroom 3 | 4.10m | x 3.42m | 13'5" x 11'3"                |
| Bedroom 4 | 3.75m | x 3.58m | 12'4" x 11'9"<br>(max) (max) |

B Boiler FW Fitted Wardrobe (CYL) Hot Water Cylinder

Some items shown in this key may be subject to change, and positions could vary from those indicated on this floorplan. Please refer to Sales Advisor for details of your selected plot. Computer generated image shown. External finishes, landscaping and configuration may vary from plot to plot. Please refer to Sales Advisor for further details. Photo Voltaic (solar) panels are shown for illustrative purposes only and position and size may vary. Please refer to Sales Advisor for exact details. All dimensions are approximate and should not be used for carpet sizes, appliance spaces, or furniture. Furniture not to scale and all positions are indicative. Wardrobes are shown to suggest position only, and are not included as standard unless otherwise stated. We operate a policy of continuous improvement and individual features such as kitchen and bathroom layouts, doors, windows, garages and elevational treatments may vary from time to time. Consequently these particulars should be treated as general guidance only and do not constitute a contract, part of a contract or a warranty. 04/23 LANDSDALEPHASE2