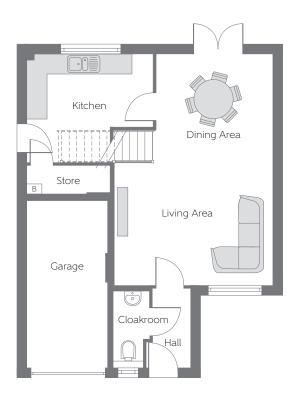

## **Ground Floor**

Kitchen Living Area Dining Area 3.78m x 3.25m (max) (max) 4.75m x 4.65m (max) (max) 3.49m x 2.29m 12'5" x 10'8" (max) (max) 15'7" x 15'3" (max) (max) 11'5" x 7'6"

B Boiler ----- Reduced Head Height