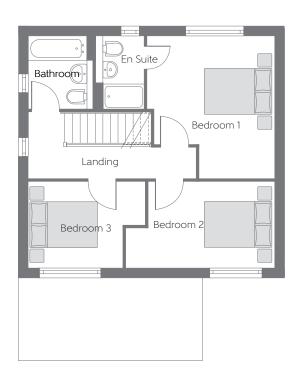

## First Floor

Bedroom 1 Bedroom 2 Bedroom 3 4.27m x 3.82m (max) (max) 4.46m x 2.57m (max) (max) 3.50m x 2.57m (max) (max) 14'0" x 12'6" (max) 14'8" x 8'5" (max) 11'6" x 8'5" (max) (max)