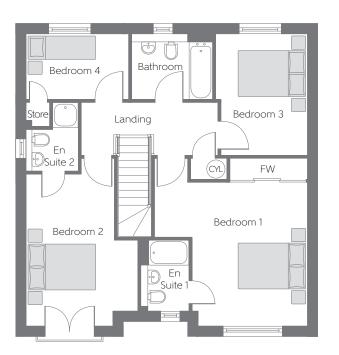

## First Floor

| Bedroom 1 | 4.32m | x 4.59m | 14'2" x 15'1" |
|-----------|-------|---------|---------------|
| Bedroom 2 | ( . ) | x 3.35m | 16'6" x 11'0" |
| Bedroom 3 | ( . ) | x 2.75m | 12'0" x 9'0"  |
| Bedroom 4 | ,     | x 1.96m | 10'1" × 6'5"  |

B Boiler FW Fitted Wardrobe ----- Reduced Head Height

Some items shown in this key may be subject to change, and positions could vary from those indicated on this floorplan. Please refer to Sales Advisor for details of your selected plot. Computer generated image shown. External finishes, landscaping and configuration may vary from plot to plot. Please refer to Sales Advisor for further details. Photo Voltaic (solar) panels are shown for illustrative purposes only and position and size may vary. Please refer to Sales Advisor for exact details. All dimensions are approximate and should not be used for carpet sizes, appliance spaces, or furniture. Furniture not to scale and all positions are indicative. Wardrobes are shown to suggest position only, and are not included as standard unless otherwise stated. We operate a policy of continuous improvement and individual features such as kitchen and bathroom layouts, doors, windows, garages and elevational treatments may vary from time to time. Consequently these particulars should be treated as general guidance only and do not constitute a contract, part of a contract or a warranty. 04/23 LANDSDALEPHASE2