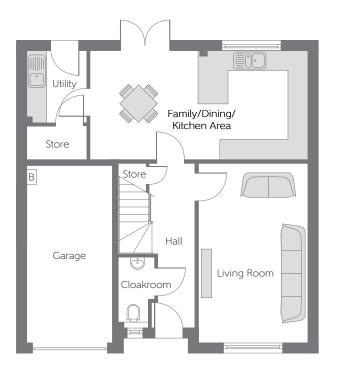

## **Ground Floor**

| Family/Dining/<br>Kitchen Area | 6.55m | x 3.27m | 21′6″ x 10′9″ |
|--------------------------------|-------|---------|---------------|
| Living Room                    | 5.39m | x 3.29m | 17'8" × 10'9" |

B Boiler FW Fitted Wardrobe ----- Reduced Head Height

Some items shown in this key may be subject to change, and positions could vary from those indicated on this floorplan. Please refer to Sales Advisor for details of your selected plot. Computer generated image shown. External finishes, landscaping and configuration may vary from plot to plot. Please refer to Sales Advisor for further details. Photo Voltaic (solar) panels are shown for illustrative purposes only and position and size may vary. Please refer to Sales Advisor for exact details. All dimensions are approximate and should not be used for carpet sizes, appliance spaces, or furniture. Furniture not to scale and all positions are indicative. Wardrobes are shown to suggest position only, and are not included as standard unless otherwise stated. We operate a policy of continuous improvement and individual features such as kitchen and bathroom layouts, doors, windows, garages and elevational treatments may vary from time to time. Consequently these particulars should be treated as general guidance only and do not constitute a contract, part of a contract or a warranty. 04/23 LANDSDALEPHASE2