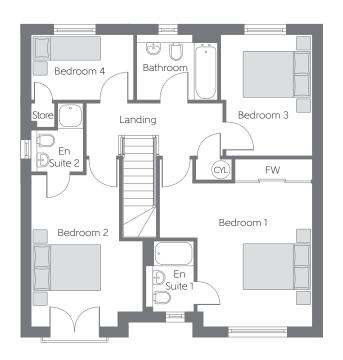

## First Floor

| Bedroom 1 |                   | 4.591m<br>(max)            |         |      |
|-----------|-------------------|----------------------------|---------|------|
| Bedroom 2 |                   | 3.350m<br><sub>(max)</sub> |         |      |
| Bedroom 3 | 3.636m x<br>(max) | 2.752m<br>(max)            |         |      |
| Bedroom 4 | 3.073m x          | 1.963m                     | 10′1″ × | 6′5″ |