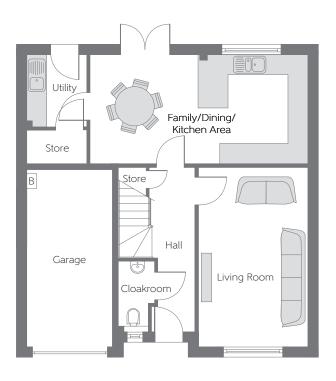

## **Ground Floor**

Family/Dining/ Kitchen Area 6.549m x 3.272m 21'6" x 10'9" Living Room

5.385m x 3.287m 17'8" x 10'9"

FW Fitted Wardrobe (CYL) Hot Water Cylinder