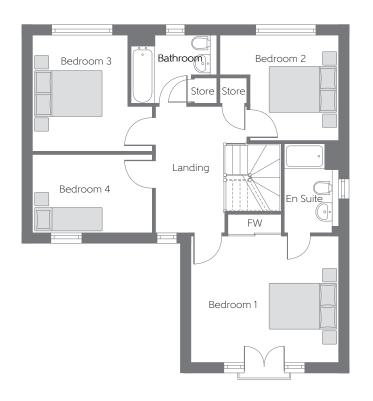

## First Floor

| Bedroom 1 | 4.440m x       | 3.795m<br>(min) | 14′7″           | Χ | 12′5″<br>(min) |
|-----------|----------------|-----------------|-----------------|---|----------------|
| Bedroom 2 | 3.564m x (max) | 3.164m          | 11′8″<br>(max)  | Χ | 10′5"          |
| Bedroom 3 | 3.602m x (min) | 3.486m<br>(max) | 11'10"<br>(min) |   | 11′5″<br>(max) |
| Bedroom 4 | 3.603m x       | 2.358m          | 11′9″           | Χ | 7′8″           |

B Boiler FW Fitted Wardrobe ----- Reduced Head Height