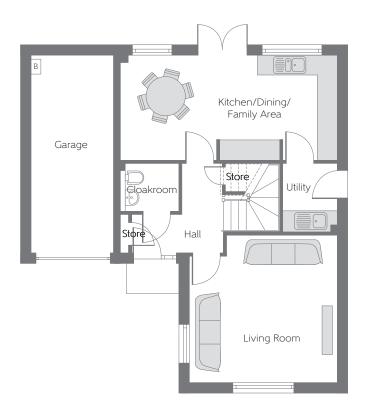

## **Ground Floor**

Kitchen/Dining/ Family Area  $6.579m \times 3.140m \qquad 21'7'' \times 10'4''$  Eliving Room  $4.440m \times 4.421m \qquad 14'7'' \times 14'6'' \qquad (max) \qquad (max) \qquad (max)$ 

B Boiler FW Fitted Wardrobe ----- Reduced Head Height