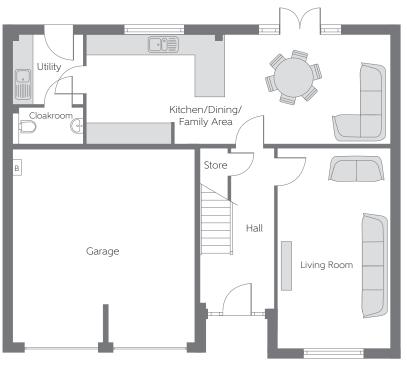

## **Ground Floor**

Kitchen/Dining/ 9.132m x3.272m 30′0″ x 10′9″ Family Area

Living Room 6.022m x 3.381m 19'9" x 11'1"

B Boiler FW Fitted Wardrobe CYL Hot Water Cylinder