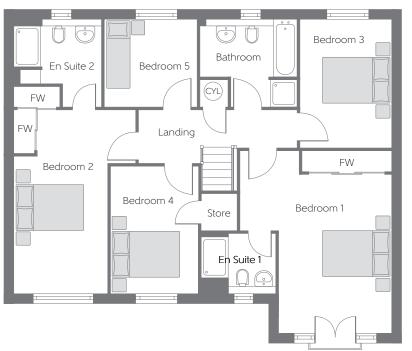

## First Floor

Bedroom 1 5.470m x 4.547m 17'11" × 14'11" (max) (max) (max) Bedroom 2 5.502m x 2.802m 18'1"x 9'2" (max) (min) (max) (min) Bedroom 3 3.848m x 2.739m 12′8″ x 8′12″ 3.809m x 2.625m 12'6" x 8'7" Bedroom 4 Bedroom 5 2.775m x 2.619m 9'1" x 8'7"