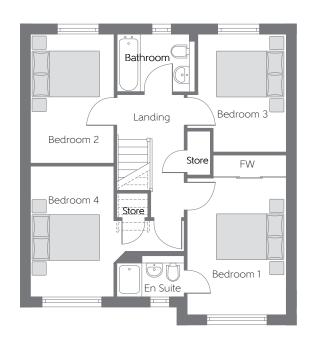

## First Floor

Bedroom 1 4.809m x 2.944m 15′9″ x 9′8″ (max) (max) 12'9" x 8'3" Bedroom 2 3.886m x 2.507m 3.531m x 2.944m 11′7″ × 9′8″ Bedroom 3 (max) (max) (max) (max) Bedroom 4 3.904m x 2.507m 12'9" x 8'2"