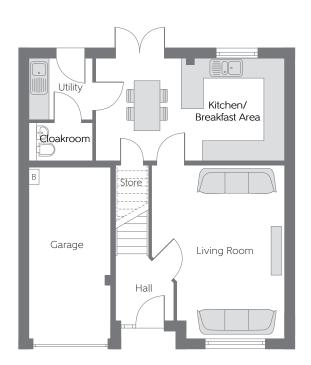

## **Ground Floor**

Kitchen/ 5.667m x 3.092m 18'7" x 10'1" Breakfast Area
Living Room 5.213m x 3.975m 17'1" x 13'0" (max) (max)