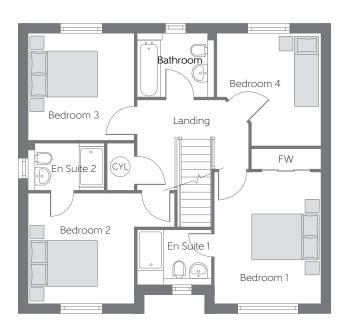

## First Floor

| Bedroom 1 | 3.944m x 3.171m                | 12′11" × 10′5"               |
|-----------|--------------------------------|------------------------------|
| Bedroom 2 | 3.302m x 3.171m<br>(max) (min) | 10′10″x 10′5″<br>(max) (min) |
| Bedroom 3 | 3.199m x 3.170m                | 10'6" x 10'5"                |
| Bedroom 4 | 3.359m x 3.107m<br>(max) (max) | 11'0" x 10'2"<br>(max) (max) |