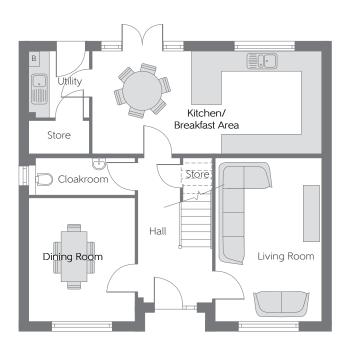

## **Ground Floor**

| Kitchen/<br>Breakfast Area | 6.877m x 3.100m | 22'7" × 10'2" |
|----------------------------|-----------------|---------------|
| Living Room                | 4.877m x 3.171m | 16'0" x 10'5" |
| Dining Room                | 3.677m x 3.171m | 12′1″ x 10′5″ |