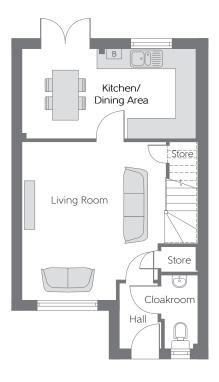

## Ground Floor

Living Room

Kitchen/ Dining Area

| 5.22 | 5m x 2.686m          | 17'2" | x 8′9″           |
|------|----------------------|-------|------------------|
|      | lm x 4.330m<br>(max) | ,     | x 14′2″<br>(max) |