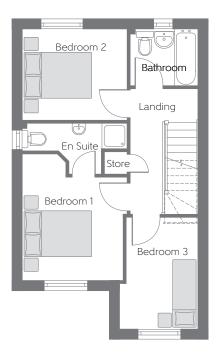

## First Floor

Bedroom 1 Bedroom 2

Bedroom 3

| 3.095r | n x 3.021m       | 10′1″ > | x 9'10" |
|--------|------------------|---------|---------|
| (min)  | <sub>(min)</sub> | (min)   | (min)   |
| 3.151m | x 2.732m         | 10'4" : | x 8′11″ |
| 3.356r | n x 2.351m       | 11′0″ > | k 7′9″  |
| (max)  | <sub>(max)</sub> | (max)   | (max)   |