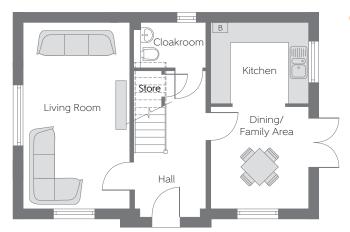

## **Ground Floor**

 Living Room
 5.592m x 3.205m
 18'4" x 10'6"

 Dining/Family Area
 3.060m x 2.950m
 10'0" x 9'8"

 Kitchen
 2.950m x 2.431m
 9'8" x 8'0"

B Boiler ----- Reduced Head Height