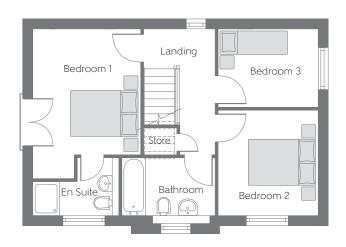

## First Floor

 Bedroom 1
 4.491m x 3.230m (max)
 14'8" x 10'7" (max)

 Bedroom 2
 3.345m x 3.000m 10'4" x 9'10"

 Bedroom 3
 3.000m x 2.346m 9'10" x 7'8"