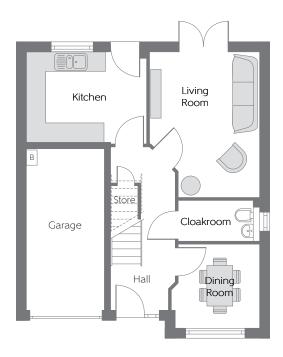

## Ground Floor

 Kitchen
 3.696m x 2.800m
 12'2" x 9'2"

 Living Room
 4.500m x 3.395m (max)
 14'9" x 11'2" (max)

 Dining Room
 2.718m x 2.609m (max)
 8'11" x 8'7" (max)