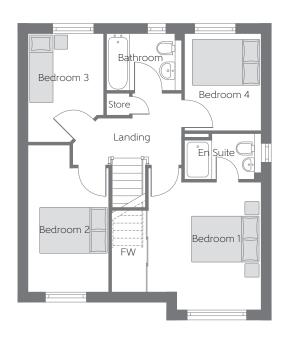

## First Floor

| Bedroom 1 | 4.402m x 3.474m (max) | 14′5″ x 11′5″<br>(max) |
|-----------|-----------------------|------------------------|
| Bedroom 2 | 4.541m x 2.506m (max) | 14′11″ x 8′3″<br>(max) |
| Bedroom 3 | 3.357m x 2.350m (max) | 11′0″ x 7′9″<br>(max)  |
| Bedroom 4 | 3.000m x 2.350m       | 9′10″ × 7′9″           |