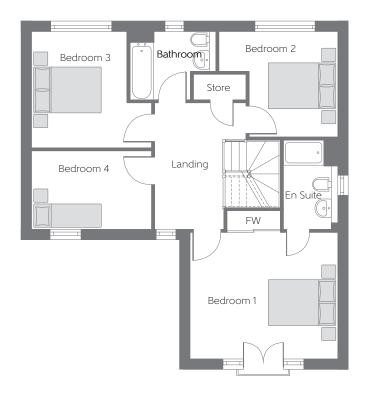

## First Floor

| Bedroom 1 | 4.44m x 3.79m       | 14′7″ × 12′5°           |
|-----------|---------------------|-------------------------|
| Bedroom 2 | 3.56m x 3.16m (max) | 11'8" x 10'5<br>(max)   |
| Bedroom 3 | 3.60m x 3.49m (max) | 11′10″ x 11′5″<br>(max) |
| Bedroom 4 | 3.60m x 2.36m       | 11′10″ × 7′9″           |

B - Boiler FW - Fitted Wardrobe ---- Reduced Head Height

## Furniture arrangements are for illustrative purposes only. Items are not included, nor to scale.

The items shown in this key may be subject to change, and positions could vary from those indicated on this floorplan. Please refer to Sales Advisor for details of your selected plot. Computer generated image shown overleaf. External finishes, landscaping and configuration may vary from plot to plot. Please refer to Sales Advisor for further details. All dimensions are approximate and should not be used for carpet sizes, appliance spaces or furniture. We operate a policy of continuous improvement and individual features such as kitchen and bathroom layouts, doors, windows, garages and elevational treatments may vary from time to time. Consequently these particulars should be treated as general guidance only and do not constitute a contract, part of a contract or a warranty.