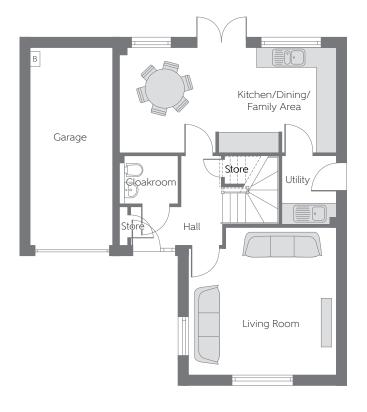

## Ground Floor

| Kitchen/Dining/<br>Family Area | 6.58m | x 3.14m | 21′7″ | x 10′4″ |
|--------------------------------|-------|---------|-------|---------|
| Living Room                    | 4.44m | x 4.43m | 14′7″ | x 14′7″ |
|                                | (max) | (max)   | (max) | (max)   |

B - Boiler FW - Fitted Wardrobe ---- Reduced Head Height

## Furniture arrangements are for illustrative purposes only. Items are not included, nor to scale.

The items shown in this key may be subject to change, and positions could vary from those indicated on this floorplan. Please refer to Sales Advisor for details of your selected plot. Computer generated image shown overleaf. External finishes, landscaping and configuration may vary from plot to plot. Please refer to Sales Advisor for further details. All dimensions are approximate and should not be used for carpet sizes, appliance spaces or furniture. We operate a policy of continuous improvement and individual features such as kitchen and bathroom layouts, doors, windows, garages and elevational treatments may vary from time to time. Consequently these particulars should be treated as general guidance only and do not constitute a contract, part of a contract or a warranty.