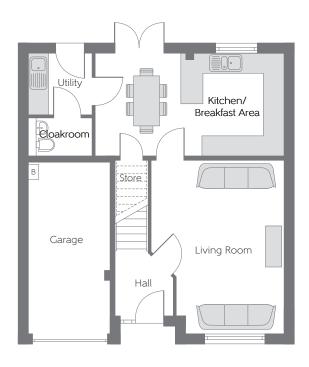

## **Ground Floor**

Kitchen/  $5.67m \times 3.09m$   $18'7" \times 10'2"$  Breakfast Area Living Room  $5.21m \times 3.97m$   $17'1" \times 13'0"$  (max) (max) (max)

B - Boiler FW - Fitted Wardrobe ---- Reduced Head Height