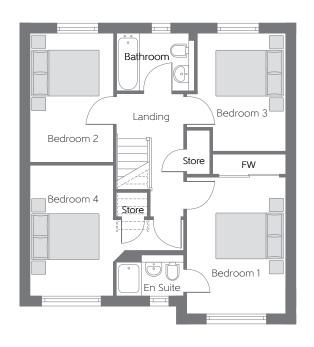

## First Floor

| Bedroom 1 | 4.10m x 2.94m | 13'6" x 9'8"  |
|-----------|---------------|---------------|
| Bedroom 2 | 3.89m x 2.51m | 12'9" x 8'3"  |
| Bedroom 3 | 3.53m x 2.94m | 11'7" x 9'8"  |
| Bedroom 4 | 3.90m x 2.51m | 12'10" x 8'3" |