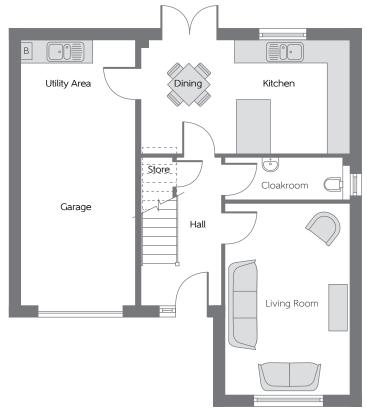

## **Ground Floor**

| Kitchen/<br>Dining Area | 5.52m x 2.99m | 18′1″ x 9′10″  |
|-------------------------|---------------|----------------|
| Living Room             | 5.05m x 3.30m | 16′7″ × 10′10′ |

B - Boiler FW - Fitted Wardrobe ---- Reduced Head Height