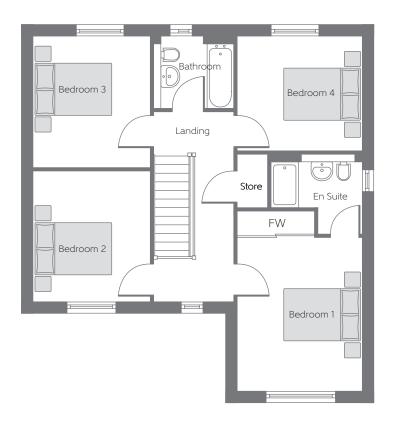

## First Floor

| Bedroom 1 | 4.05m x 3.30m | 13'4" x 10'10" |
|-----------|---------------|----------------|
| Bedroom 2 | 3.45m x 3.08m | 11'4" × 10'1"  |
| Bedroom 3 | 3.47m x 3.08m | 11′4″ × 10′1″  |
| Bedroom 4 | 3.30m x 3.02m | 10′10″ × 9′11″ |

B - Boiler FW - Fitted Wardrobe ---- Reduced Head Height