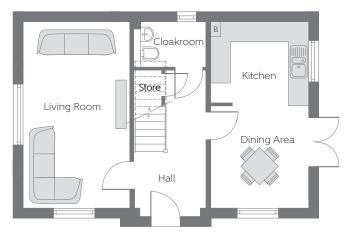

## **Ground Floor**

| Living Room | 5.59m x 3.20m | 18′4″ × 10′6″ |
|-------------|---------------|---------------|
| Dining Area | 3.06m x 2.95m | 10′0″ x 9′8″  |
| Kitchen     | 295m x 243m   | 9'8" x 8'0"   |

B - Boiler ---- Reduced Head Height

 $Furniture\ arrangements\ are\ for\ illustrative\ purposes\ only.\ Items\ are\ not\ included,\ nor\ to\ scale.$