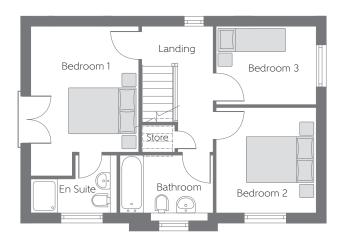

## First Floor

| Bedroom 1 | 4.50m x 3.23m | 14'9" x 10'7" |
|-----------|---------------|---------------|
| Bedroom 2 | 3.15m x 3.00m | 10′4″ × 9′10″ |
| Bedroom 3 | 3.00m x 2.35m | 9′10″ x 7′8″  |

B - Boiler ---- Reduced Head Height

 $Furniture\ arrangements\ are\ for\ illustrative\ purposes\ only.\ Items\ are\ not\ included,\ nor\ to\ scale.$