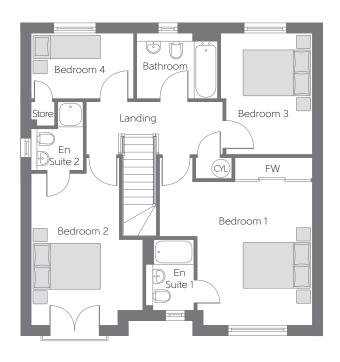

## First Floor

| Bedroom 1 | 4.32m | x 4.59m | 14'2" x 15'1"            |
|-----------|-------|---------|--------------------------|
| Bedroom 2 | ,     | x 3.35m | 16'6" x 11'0"            |
| Bedroom 3 | ,     | x 2.75m | 12'0" x 9'0" (max) (max) |
| Bedroom 4 | ,     | x 1.96m | 10'1" × 6'5"             |