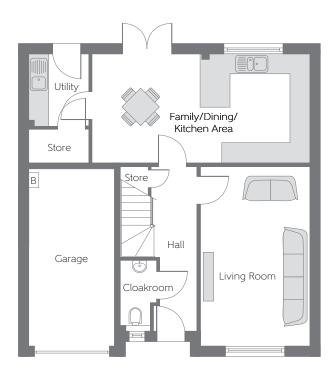

## **Ground Floor**

Family/Dining/ Kitchen Area 6.55m x 3.27m 21'6" x 10'9" Living Room 5.39m x 3.29m 17'8" x 10'9"

B - Boiler FW - Fitted Wardrobe ---- Reduced Head Height