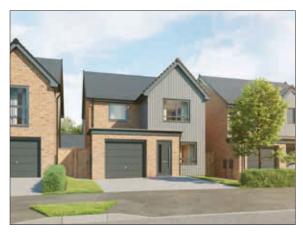

## Housetypes

StandardBespokeBrand New House Type



## The Begonia

Plot numbers 152, 169, 175, 193, 211, 249, 254 & 257





## Ground Floor

| Kitchen/Dining/Family | 6.42m x 3.51m                     | 21'1" x 11'6"         |
|-----------------------|-----------------------------------|-----------------------|
| Living Room           | 3.16m x 4.45m                     | 10'4" x 14'7"         |
| Cloakroom             | 2.05m x 1.15m                     | 6'9" x 3'9"           |
| Garage                | 3.10m x 6.09m<br><sub>(max)</sub> | 10′2″ x 20′0<br>(max) |



## First Floor

| Bedroom 1          | 4.09m x 4.23m | 13′5″ x 13′11<br>(max) (max) |
|--------------------|---------------|------------------------------|
| Bedroom 1 En Suite | 2.25m x 2.10m | 7'4" x 6'11"                 |
| Bedroom 2          | 3.04m x 3.54m | 10'0" x 1