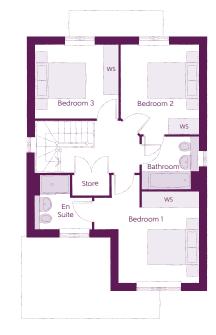

## First Floor

| Bedroom 1          | 4.09m x 4.23m | 13′5″ x 13′11<br>(max) (max) |
|--------------------|---------------|------------------------------|
| Bedroom 1 En Suite | 2.25m x 2.10m | 7'4" x 6'11"                 |
| Bedroom 2          | 3.04m x 3.54m | 10'0" x 11'7"                |
| Bedroom 3          | 3.30m x 2.91m | 10'10" × 9'7'                |
| Bathroom           | 2.20m x 2.04m | 7′3″ x 6′8″                  |

Clks - Cloakroom WS - Wardrobe Space (suggestion only, wardrobe not included)

Furniture arrangements are for illustrative purposes only. Items are not included, nor to scale.

The items shown in this key may be subject to change, and positions could vary from those indicated on this floorplan. Please refer to Sales Advisor for details of your selected plot. Computer generated image shown overleal. External finishes, landscaping and configuration may vary from plot to plot. Please refer to Sales Advisor for luthrer details. All dimensions are approximate and should not be used for carpet size, appliance spaces or furnitrue. We operate a policy of continuous improvement and individual suitchen and bathroor layouts, doors, windows, garages and elevational treatments may vary from time to time. Consequently these particulars should be reated as general guidance only and do not constitute a contract, part of a contract or, as wind any. SVCRI30/S00/D00/H.