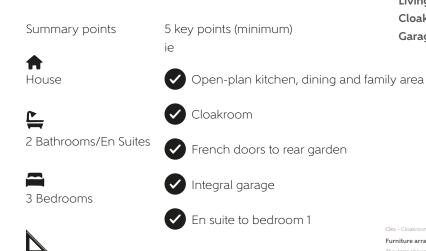

## Housetypes

StandardBespokeBrand New House Type

## The Begonia

Plot numbers 152, 169, 175, 193, 211, 249, 254 & 257