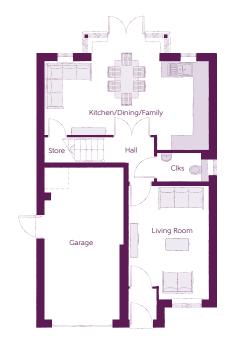

## Ground Floor

| Kitchen/Dining/Family | 6.42m x 3.51m                     | 21'1" x 11'6"         |
|-----------------------|-----------------------------------|-----------------------|
| Living Room           | 3.16m x 4.45m                     | 10'4" x 14'7"         |
| Cloakroom             | 2.05m x 1.15m                     | 6'9" x 3'9"           |
| Garage                | 3.10m x 6.09m<br><sub>(max)</sub> | 10′2″ x 20′0<br>(max) |