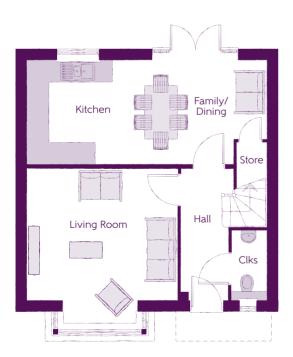

Family/Dining
Living Room
Cloakroom

2.873m x 2.486m 9'5" x 8'2" 4.161m x 2.873m 13'8" x 9'5" 4.160m x 3.625m 13'8" x 11'11" (inc. bay) 1.905m x 0.963m 6'3" x 3'2"

Clks - Cloakroom WS - Wardrobe Space (suggestion only, wardrobe not included)