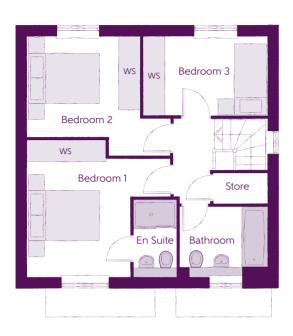

## First Floor

| Bedroom 1          | 3.955m x 3.781m | 13'0" x 12'5"  |
|--------------------|-----------------|----------------|
| Bedroom 1 En Suite | 2.111m x 1.200m | 6'11" x 3'11"  |
| Bedroom 2          | 3.955m x 3.306m | 13'0" x 10'10" |
| Bedroom 3          | 3.438m x 2.205m | 11'3" x 7'3"   |
| Bathroom           | 2.421m x 1.905m | 7′11" × 6′3"   |