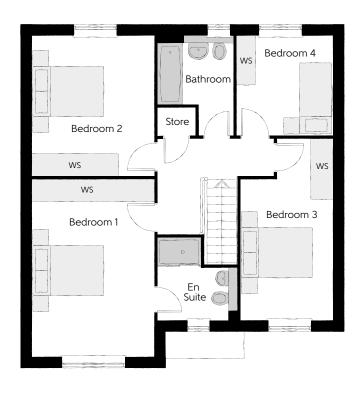

## First Floor

| Bedroom 1          | 4.923m x 3.385m | 16'2" x 11'1" |
|--------------------|-----------------|---------------|
| Bedroom 1 En Suite | 2.272m x 2.227m | 7'6" x 7'5"   |
| Bedroom 2          | 3.887m x 3.385m | 12'9" x 11'1" |
| Bedroom 3          | 5.035m x 2.548m | 16'7" x 8'4"  |
| Bedroom 4          | 2.763m x 2.750m | 9'0" x 9'0"   |
| Bathroom           | 2.763m x 2.025m | 9'0" x 6'7"   |

Clks - Cloakroom WS - Wardrobe Space (suggestion only, wardrobe not included)

## Furniture arrangements are for illustrative purposes only. Items are not included, nor to scale.

The items shown in this key may be subject to change, and positions could vary from those indicated on this floorplan. Please refer to Sales Advisor for details of your selected plot. Computer generated image shown overleaf. External finishes, landscaping and configuration may vary from plot to plot. Please refer to Sales Advisor for further details. All dimensions are approximate and should not be used for carpet sizes, appliance spaces or furniture. We operate a policy of continuous improvement and individual features such as kitchen and bathroom layouts, doors, windows, garages and elevational treatments may vary from time to time. Consequently these particulars should be treated as general guidance only and do not constitute a contract, part of a contract or a warranty. PH/CB/300/S00/D/01/B.