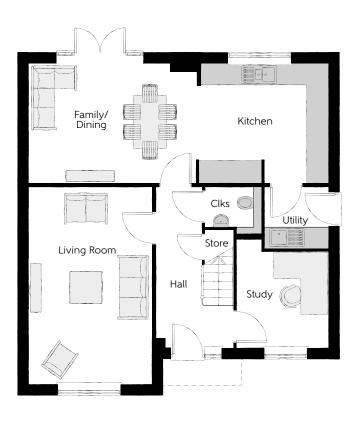

## Ground Floor

| Kitchen       | 3.710m x 3.298m | 12'2" x 10'10" |
|---------------|-----------------|----------------|
| Family/Dining | 4.625m x 3.298m | 15'2" x 10'10" |
| Living Room   | 5.450m x 3.385m | 17′11" x 11′1" |
| Study         | 3.035m x 2.548m | 10'10" x 8'4"  |
| Utility       | 1.778m x 1.713m | 5′10″ x 5′7″   |
| Cloakroom     | 1.572m x 1.315m | 5'2" x 4'3"    |

Clks - Cloakroom WS - Wardrobe Space (suggestion only, wardrobe not included)

## Furniture arrangements are for illustrative purposes only. Items are not included, nor to scale.

The items shown in this key may be subject to change, and positions could vary from those indicated on this floorplan. Please refer to Sales Advisor for details of your selected plot. Computer generated image shown overleaf. External finishes, landscaping and configuration may vary from plot to plot. Please refer to Sales Advisor for further details. All dimensions are approximate and should not be used for carpet sizes, appliance spaces or furniture. We operate a policy of continuous improvement and individual features such as kitchen and bathroom layouts, doors, windows, garages and elevational treatments may vary from time to time. Consequently these particulars should be treated as general guidance only and do not constitute a contract, part of a contract or a warranty. PH/CB/300/S00/D/01/B.