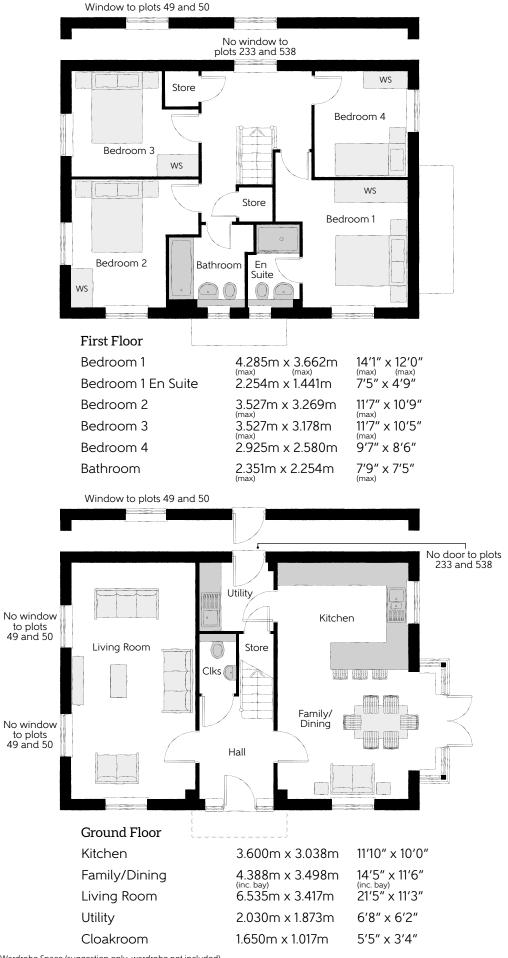

## The Bowyer

Four bedroom home

Clks - Cloakroom WS - Wardrobe Space (suggestion only, wardrobe not included)

## Furniture arrangements are for illustrative purposes only. Items are not included, nor to scale.

The items shown in this key may be subject to change, and positions could vary from those indicated on this floorplan. Please refer to Sales Advisor for details of your selected plot. Computer generated image shown overleaf. External finishes, landscaping and configuration may vary from plot to plot. Please refer to Sales Advisor for further details. All dimensions are approximate and should not be used for carpet sizes, appliance spaces or furniture. We operate a policy of continuous improvement and individual features such as kitchen and bathroom layouts, doors, windows, garages and elevational treatments may vary from time to time. Consequently these particulars should be treated as general guidance only and do not constitute a contract, part of a contract or a warranty. BO/CB/300/S00/D/01/B.