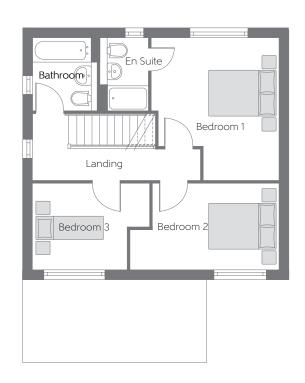

Bellway Homes Limited (Scotland East) 6 Almondvale Business Park, Almondvale Way Livingston, West Lothian, EH54 6GA

Telephone: 01506 594 420 www.bellway.co.uk

First Floor

Bedroom 1 4.272m x 3.821m 14'0" x 12'6" (max) (max) (max) (max) (max)

Bedroom 2 4.472m x 2.571m (max)

Bedroom 3 3.512m x 2.570m 11'6" x 8'5"

(max)

(max)

(max)

14′8″ × 8′5″