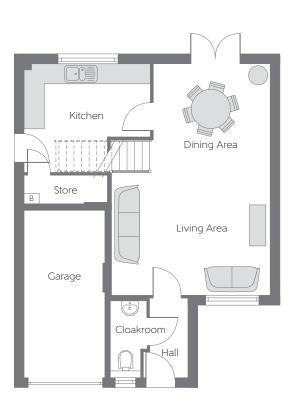

## **Ground Floor**

 Kitchen
  $3.781m \times 3.250m$  (max)
  $12'4" \times 10'7"$  (max) (max)

 Living Room
  $4.749m \times 4.654m$  (max)
  $15'7" \times 15'3"$  (max)

 Dining Area
  $3.485m \times 2.289m$   $11'5" \times 7'6"$ 

B Boiler ----- Reduced Head Height