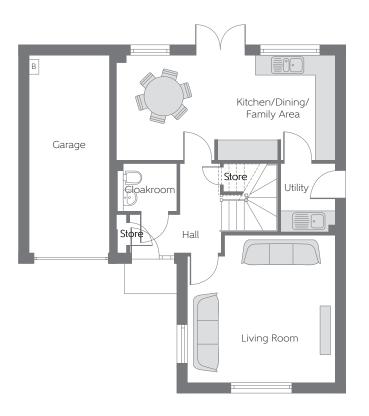

## Ground Floor

| Kitchen/Dining/<br>Family Area | 6.579m x | 3.151m | 21′7″ | x 10′4″ |
|--------------------------------|----------|--------|-------|---------|
| Living Room                    | 4.440m x | 4.421m | 14′7″ | x 14′6″ |
|                                | (max)    | (max)  | (max) | (max)   |

B Boiler ----- Reduced Head Height

Some items shown in this key may be subject to change, and positions could vary from those indicated on this floorplan. Please refer to Sales Advisor for details of your selected plot. Computer generated image shown. External finishes, landscaping and configuration may vary from plot to plot. Please refer to Sales Advisor for further details. Photo Voltaic (solar) panels are shown for illustrative purposes only and position and size may vary. Please refer to Sales Advisor for exact details. All dimensions are approximate and should not be used for carpet sizes, appliance spaces, or furniture. Furniture not to scale and all positions are indicative. Wardrobes are shown to suggest position only, and are not included as standard unless otherwise stated. We operate a policy of continuous improvement and individual features such as kitchen and bathroom layouts, doors, windows, garages and elevational treatments may vary from time to time. Consequently these particulars should be treated as general guidance only and do not constitute a contract, part of a contract or a warranty. 04/21 THEALMOND