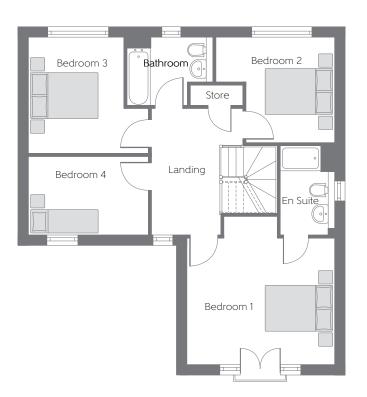

Bellway Homes Limited (Scotland East) 6 Almondvale Business Park, Almondvale Way Livingston, West Lothian, EH54 6GA

Telephone: 01506 594 420 www.bellway.co.uk

| First Floor |                              |                 |                 |                  |
|-------------|------------------------------|-----------------|-----------------|------------------|
| Bedroom 1   | 4.440m x                     | 3.795m<br>(min) | 14′7″           | x 12'5"<br>(min) |
| Bedroom 2   | 3.564m x<br><sub>(max)</sub> | 3.164m          | 11'8"<br>(max)  | x 10′5″          |
| Bedroom 3   | 3.602m x<br>(min)            | 3.486m<br>(max) | 11'10"<br>(min) | x 11′5″<br>(max) |
| Bedroom 4   | 3.603m x                     | 2.358m          | 11′9″           | x 7′8″           |