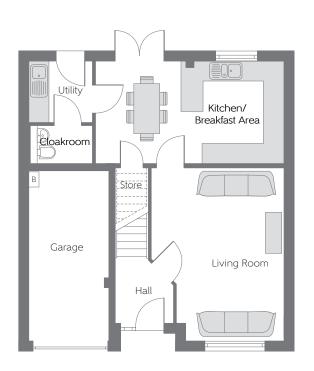

## **Ground Floor**

Kitchen/ Breakfast Area 5.667m x 3.092m 18'7" x 10'1"

5.213m x 3.975m 17'1" x 13'0" Living Room (max) (max)

B Boiler FW Fitted Wardrobe ----- Reduced Head Height