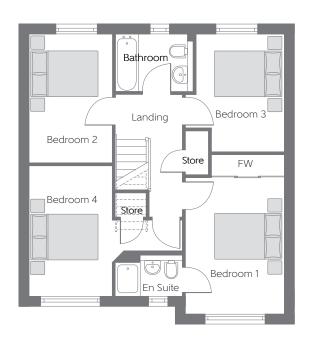

## First Floor

| Bedroom 1 | 4.108m x 2.944m<br>(max)       | 13'6" x 9'8"<br>(max)       |
|-----------|--------------------------------|-----------------------------|
| Bedroom 2 | 3.886m x 2.507m                | 12′9″ x 8′3″                |
| Bedroom 3 | 3.531m x 2.944m<br>(max) (max) | 12'7" x 9'8"<br>(max) (max) |
| Bedroom 4 | 3.904m x 2.507m                | 12'9" x 8'2"                |