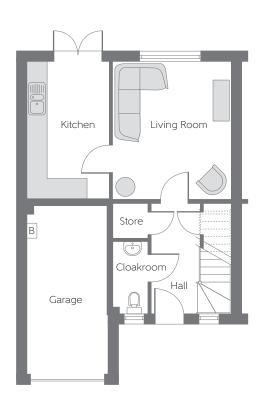

## **Ground Floor**

Living Room 4.144m x 3.568m 13'7" x 11'8" Kitchen 4.119m x 2.471m 13'6" x 8'1"