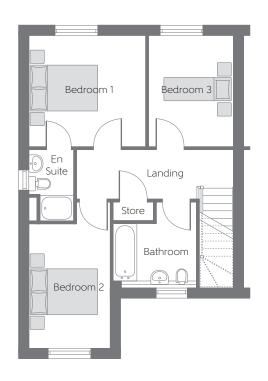

## First Floor

 Bedroom 1
 3.491m x 3.335m
 11'5" x 10'11"

 Bedroom 2
 3.753m x 2.462m (min) (max)
 12'3" x 8'1" (min) (max)

 Bedroom 3
 3.335m x 2.548m
 10'11" x 8'4"