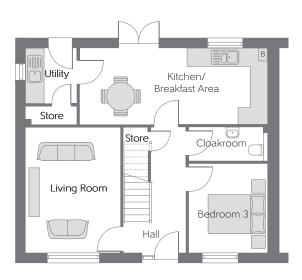

## Ground Floor

| Kitchen/Breakfast Area | 6.618m x 2.700m | 21'9" x 8'10" |
|------------------------|-----------------|---------------|
| Living Room            | 4.438m x 3.344m | 14'7" x 11'0" |
| Bedroom 3              | 3.138m x 2.763m | 10'4" x 9'1"  |

B Boiler RW Roof Window Reduced Head Height

Some items shown in this key may be subject to change, and positions could vary from those indicated on this floorplan. Please refer to Sales Advisor for details of your selected plot. Computer generated image shown. External finishes, landscaping and configuration may vary from plot to plot. Please refer to Sales Advisor for further details. Photo Voltaic (solar) panels are shown for illustrative purposes only and position and size may vary. Please refer to Sales Advisor for exact details. All dimensions are approximate and should not be used for carpet sizes, appliance spaces, or furniture. Furniture not to scale and all positions are indicative. Wardrobes are shown to suggest position only, and are not included as standard unless otherwise stated. We operate a policy of continuous improvement and individual features such as kitchen and bathroom layouts, doors, windows, garages and elevational treatments may vary from time to time. Consequently these particulars should be treated as general guidance only and do not constitute a contract, part of a contract or a warranty. 04/21 THEALMOND