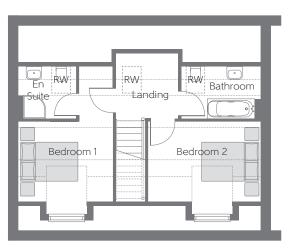

## First Floor Bedroom 1

Bedroom 2

11'0" x 9'3" 3.344m x 2.832m (max) (max) 3.936m x 2.833m (max) (max)

12'11" x 9'4" (max) (max)

B Boiler RW Roof Window Reduced Head Height

Some items shown in this key may be subject to change, and positions could vary from those indicated on this floorplan. Please refer to Sales Advisor for details of your selected plot. Computer generated image shown. External finishes, landscaping and configuration may vary from plot to plot. Please refer to Sales Advisor for further details. Photo Voltaic (solar) panels are shown for illustrative purposes only and position and size may vary. Please refer to Sales Advisor for exact details. All dimensions are approximate and should not be used for carpet sizes, appliance spaces, or furniture. Furniture not to scale and all positions are indicative. Wardrobes are shown to suggest position only, and are not included as standard unless otherwise stated. We operate a policy of continuous improvement and individual features such as kitchen and bathroom layouts, doors, windows, garages and elevational treatments may vary from time to time. Consequently these particulars should be treated as general guidance only and do not constitute a contract, part of a contract or a warranty. 04/21 THEALMOND