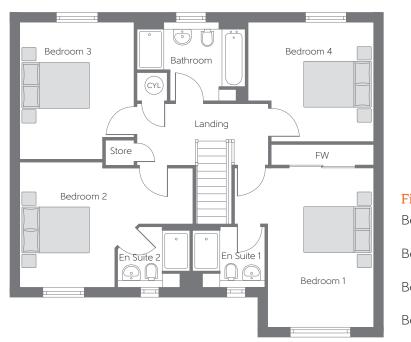

Bellway Homes Limited (Scotland East) 6 Almondvale Business Park, Almondvale Way Livingston, West Lothian, EH54 6GA

Telephone: 01506 594 420 www.bellway.co.uk

| irst Floor |                            |                              |                  |       |
|------------|----------------------------|------------------------------|------------------|-------|
| Bedroom 1  | 4.771m<br>(max)            | x 4.155m<br><sub>(min)</sub> | 15′8″ x<br>(max) |       |
| Bedroom 2  | 5.192m<br><sub>(max)</sub> | x 3.751m<br>(max)            | 17′0″ x<br>(max) | · — · |
| Bedroom 3  | 4.097m<br>(max)            | x 3.422m<br>(max)            | 13′5″ x<br>(max) |       |
| Bedroom 4  | 3.749m<br>(max)            | x 3.577m<br>(max)            | 12′4″ x<br>(max) |       |
|            |                            |                              |                  |       |

B Boiler FW Fitted Wardrobe (CYL) Hot Water Cylinder

Some items shown in this key may be subject to change, and positions could vary from those indicated on this floorplan. Please refer to Sales Advisor for details of your selected plot. Computer generated image shown. External finishes, landscaping and configuration may vary from plot to plot. Please refer to Sales Advisor for further details. Photo Voltaic (solar) panels are shown for illustrative purposes only and position and size may vary. Please refer to Sales Advisor for exact details. All dimensions are approximate and should not be used for carpet sizes, appliance spaces, or furniture. Furniture not to scale and all positions are indicative. Wardrobes are shown to suggest position only, and are not included as standard unless otherwise stated. We operate a policy of continuous improvement and individual features such as kitchen and bathroom layouts, doors, windows, garages and elevational treatments may vary from time to time. Consequently these particulars should be treated as general guidance only and do not constitute a contract, part of a contract or a warranty. 04/21 THEALMOND