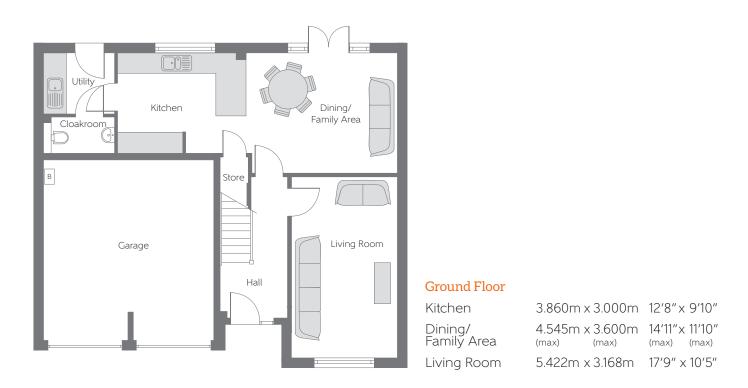

B Boiler FW Fitted Wardrobe (CYL) Hot Water Cylinder

Some items shown in this key may be subject to change, and positions could vary from those indicated on this floorplan. Please refer to Sales Advisor for details of your selected plot. Computer generated image shown. External finishes, landscaping and configuration may vary from plot to plot. Please refer to Sales Advisor for further details. Photo Voltaic (solar) panels are shown for illustrative purposes only and position and size may vary. Please refer to Sales Advisor for exact details. All dimensions are approximate and should not be used for carpet sizes, appliance spaces, or furniture. Furniture not to scale and all positions are indicative. Wardrobes are shown to suggest position only, and are not included as standard unless otherwise stated. We operate a policy of continuous improvement and individual features such as kitchen and bathroom layouts, doors, windows, garages and elevational treatments may vary from time to time. Consequently these particulars should be treated as general guidance only and do not constitute a contract, part of a contract or a warranty. 04/21 THEALMOND