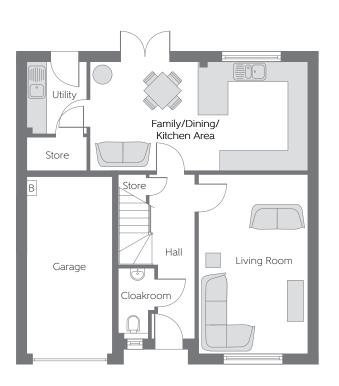

## **Ground Floor**

Family/Dining/ Kitchen Area

Living Room 5.385m x 3.287m 17'8" x 10'9"

6.549m x 3.272m 21'6" x 10'9"

B Boiler FW Fitted Wardrobe CYL Hot Water Cylinder