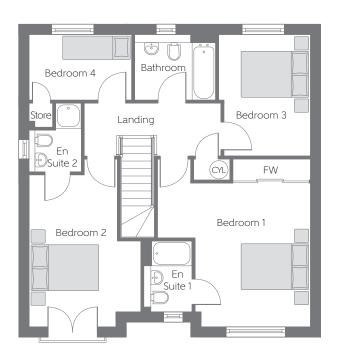

## First Floor

| Bedroom 1 | 4.591m x (max) | 4.318m          | 15′1″ x<br>(max)  | 14'2" |
|-----------|----------------|-----------------|-------------------|-------|
| Bedroom 2 |                | 3.350m<br>(max) |                   |       |
| Bedroom 3 |                | 2.752m<br>(max) | 11'11" X<br>(max) |       |
| Bedroom 4 | 3.073m x       | 1.963m          | 10′1″ x           | 6′5″  |