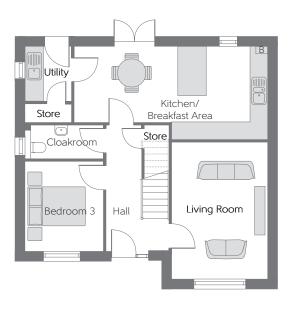

## Ground Floor

| Kitchen/Breakfast Area | 6.841m x 2.700m | 22'5" x 8'10"  |
|------------------------|-----------------|----------------|
| Living Room            | 4.851m x 3.414m | 15'11" x 11'2" |
| Bedroom 3              | 3.138m x 2.762m | 10'4" x 9'1"   |

B Boiler RW Roof Window ..... Reduced Head Height

Some items shown in this key may be subject to change, and positions could vary from those indicated on this floorplan. Please refer to Sales Advisor for details of your selected plot. Computer generated image shown. External finishes, landscaping and configuration may vary from plot to plot. Please refer to Sales Advisor for further details. Photo Voltaic (solar) panels are shown for illustrative purposes only and position and size may vary. Please refer to Sales Advisor for exact details. All dimensions are approximate and should not be used for carpet sizes, appliance spaces, or furniture. Furniture not to scale and all positions are indicative. Wardrobes are shown to suggest position only, and are not included as standard unless otherwise stated. We operate a policy of continuous improvement and individual features such as kitchen and bathroom layouts, doors, windows, garages and elevational treatments may vary from time to time. Consequently these particulars should be treated as general guidance only and do not constitute a contract, part of a contract or a warranty. 04/21 THEALMOND