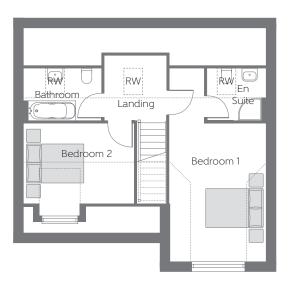

Telephone: 01506 594 420 www.bellway.co.uk

First Floor Bedroom 1

Bedroom 2

4.851m x 3.414m 3.936m x 2.833m 15'11" x 11'2" 12'11" x 9'4"

B Boiler RW Roof Window ..... Reduced Head Height

Some items shown in this key may be subject to change, and positions could vary from those indicated on this floorplan. Please refer to Sales Advisor for details of your selected plot. Computer generated image shown. External finishes, landscaping and configuration may vary from plot to plot. Please refer to Sales Advisor for further details. Photo Voltaic (solar) panels are shown for illustrative purposes only and position and size may vary. Please refer to Sales Advisor for exact details. All dimensions are approximate and should not be used for carpet sizes, appliance spaces, or furniture. Furniture not to scale and all positions are indicative. Wardrobes are shown to suggest position only, and are not included as standard unless otherwise stated. We operate a policy of continuous improvement and individual features such as kitchen and bathroom layouts, doors, windows, garages and elevational treatments may vary from time to time. Consequently these particulars should be treated as general guidance only and do not constitute a contract, part of a contract or a warranty. 04/21 THEALMOND