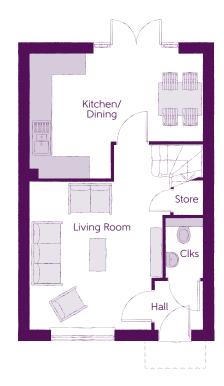

## Ground Floor

| Kitchen/Dining | 4.780m x 3.453m | 15′8″ x 11′4″<br>(max) (max)   |
|----------------|-----------------|--------------------------------|
| Living Room    | 5.138m x 3.900m | 16'10" x 12'10"<br>(max) (max) |
| Cloakroom      | 1.660m x 1.010m | 5′5″ × 3′4″                    |

Clks - Cloakroom WS - Wardrobe Space (suggestion only, wardrobe not included)

## Furniture arrangements are for illustrative purposes only. Items are not included, nor to scale.

The items shown in this key may be subject to change, and positions could vary from those indicated on this floorplan. Please refer to Sales Advisor for details of your selected plot. Computer generated image shown overleaf. External finishes, landscaping and configuration may vary from plot to plot. Please refer to Sales Advisor for further details. All dimensions are approximate and should not be used for carpet sizes, appliance spaces or furniture. We operate a policy of continuous improvement and individual features such as kitchen and bathroom layouts, doors, windows, garages and elevational treatments may vary from time to time. Consequently these particulars should be treated as general guidance only and do not constitute a contract, part of a contract or a warranty. TA/CB/500/S00/S/01/C.