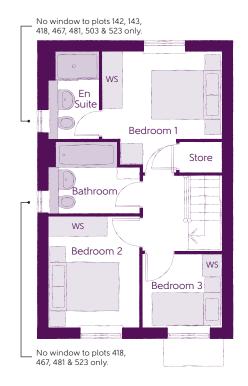

## First Floor

| 3.359m x 3.292m | 11'0" × 10'10"                                                            |
|-----------------|---------------------------------------------------------------------------|
| 2.430m x 1.400m | 8'0" x 4'7"                                                               |
| 3.087m x 2.523m | 10'2" x 8'3"                                                              |
| 2.170m x 2.035m | 7′1″ x 6′8″                                                               |
| 2.523m x 1.968m | 8'3" x 6'5"                                                               |
|                 | <sup>(max)</sup><br>2.430m x 1.400m<br>3.087m x 2.523m<br>2.170m x 2.035m |

Clks - Cloakroom WS - Wardrobe Space (suggestion only, wardrobe not included)

## Furniture arrangements are for illustrative purposes only. Items are not included, nor to scale.

The items shown in this key may be subject to change, and positions could vary from those indicated on this floorplan. Please refer to Sales Advisor for details of your selected plot. Computer generated image shown overleaf. External finishes, landscaping and configuration may vary from plot to plot. Please refer to Sales Advisor for further details. All dimensions are approximate and should not be used for carpet sizes, appliance spaces or furniture. We operate a policy of continuous improvement and individual features such as kitchen and bathroom layouts, doors, windows, garages and elevational treatments may vary from time to time. Consequently these particulars should be treated as general guidance only and do not constitute a contract, part of a contract or a warranty. TA/CB/500/S00/S/01/C.