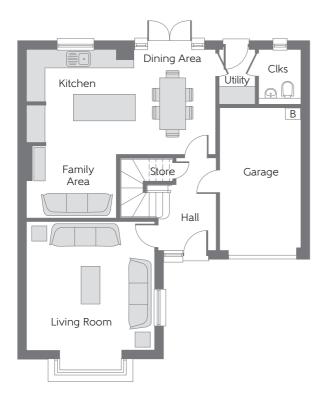

## **Ground Floor**

| Kitchen/<br>Dining Area | 6.365m x | 3.520m | 20′11″ x | 11′6″ |
|-------------------------|----------|--------|----------|-------|
| Family Area             | 3.000m x | 2.100m | 9′10″ x  | 6′11″ |
| Living Room             | 4.320m x | 4.290m | 14′2″ x  | 14′1″ |
| Utility                 | 1.800m x | 1.200m | 5′10″ x  | 3′11″ |
| Cloakroom               | 1.800m x | 1.400m | 5′10″ x  | 4′7″  |

B Boiler CYL Hot Water Cylinder Clks Cloakroom --- Reduced Head Height W Suggested Wardrobe Position

## Furniture arrangements are for illustrative purposes only. Items are not included, nor to scale.

The items shown in this key may be subject to change, and positions could vary from those indicated on this floorplan. Please refer to Sales Advisor for details of your selected plot. Computer generated image shown overleaf. External finishes, landscaping and configuration may vary from plot to plot. Please refer to Sales Advisor for further details. All dimensions are approximate and should not be used for carpet sizes, appliance spaces or furniture. We operate a policy of continuous improvement and individual features such as kitchen and balayouts, doors, windows, garages and elevational treatments may vary from time to time. Consequently these particulars should be treated as general guidance only and do not constitute a contract, part of a contract or a warranty. Alder/Rev GF\_O, FF\_L, T1\_K, T2\_L, T3\_K.