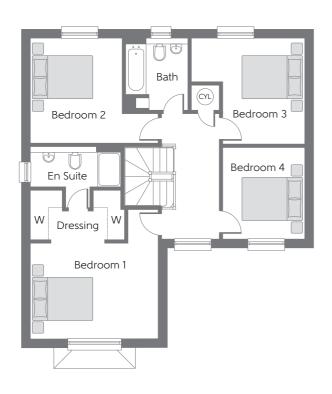

## First Floor

| Bedroom 1     | 4.290m x   | 3.200m | 14′1″ | Χ | 10′6″ |
|---------------|------------|--------|-------|---|-------|
| Dressing Area | 3.150m x   | 1.650m | 10′4″ | Χ | 5′6″  |
| En Suite      | 3.025m x   | 1.370m | 9′11″ | Χ | 4′5″  |
| Bedroom 2     | 3.520m x   | 3.065m | 11′6″ | Χ | 10′1″ |
| Bedroom 3     | 3.795m x   | 3.570m | 12′5″ | Χ | 11′8″ |
| Bedroom 4     | 3.070m x   | 2.750m | 10′1″ | Χ | 9′0″  |
| Bathroom      | 2.430m x 2 | 080m   | 8'0"  | Х | 6'9"  |

B Boiler CYL Hot Water Cylinder Clks Cloakroom --- Reduced Head Height W Suggested Wardrobe Position

## Furniture arrangements are for illustrative purposes only. Items are not included, nor to scale.

The items shown in this key may be subject to change, and positions could vary from those indicated on this floorplan. Please refer to Sales Advisor for details of your selected plot. Computer generated image shown overleaf. External finishes, landscaping and configuration may vary from plot to plot. Please refer to Sales Advisor for further details. All dimensions are approximate and should not be used for carpet sizes, appliance spaces or furniture. We operate a policy of continuous improvement and individual features such as kitchen and balayouts, doors, windows, garages and elevational treatments may vary from time to time. Consequently these particulars should be treated as general guidance only and do not constitute a contract, part of a contract or a warranty. Alder/Rev GF\_O, FF\_L, T1\_K, T2\_L, T3\_K.