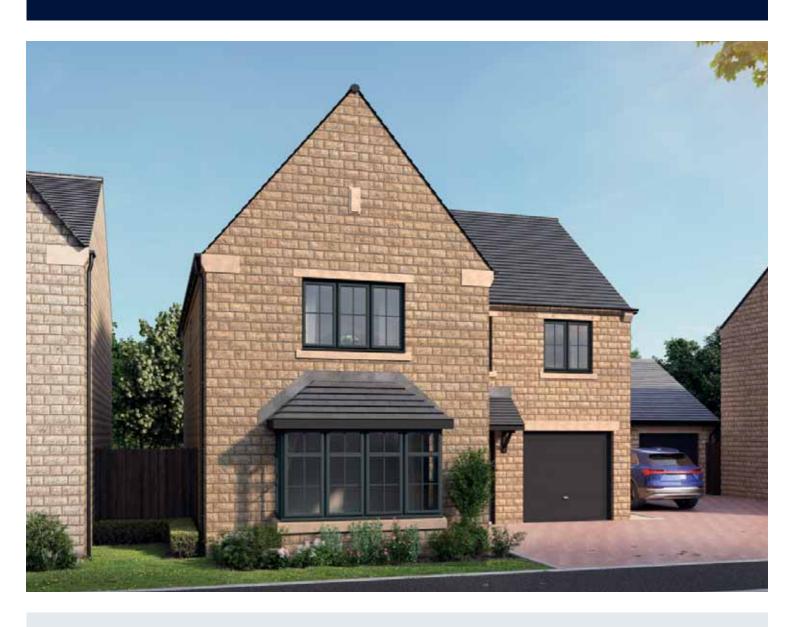

## The Alder

FOUR BEDROOM HOME

## First Floor

| Bedroom 1     | 4.290m x   | 3.200m | 14′1″ | Χ | 10′6″ |
|---------------|------------|--------|-------|---|-------|
| Dressing Area | 3.150m x   | 1.650m | 10′4″ | Χ | 5′6″  |
| En Suite      | 3.025m x   | 1.370m | 9′11″ | Χ | 4′5″  |
| Bedroom 2     | 3.520m x   | 3.065m | 11′6″ | Χ | 10′1″ |
| Bedroom 3     | 3.795m x   | 3.570m | 12′5″ | Χ | 11′8″ |
| Bedroom 4     | 3.070m x   | 2.750m | 10′1″ | Χ | 9′0″  |
| Bathroom      | 2.430m x 2 | 080m   | 8'0"  | Х | 6'9"  |

B Boiler CYL Hot Water Cylinder Clks Cloakroom --- Reduced Head Height W Suggested Wardrobe Position

## Furniture arrangements are for illustrative purposes only. Items are not included, nor to scale.

The items shown in this key may be subject to change, and positions could vary from those indicated on this floorplan. Please refer to Sales Advisor for details of your selected plot. Computer generated image shown overleaf. External finishes, landscaping and configuration may vary from plot to plot. Please refer to Sales Advisor for further details. All dimensions are approximate and should not be used for carpet sizes, appliance spaces or furniture. We operate a policy of continuous improvement and individual features such as kitchen and balayouts, doors, windows, garages and elevational treatments may vary from time to time. Consequently these particulars should be treated as general guidance only and do not constitute a contract, part of a contract or a warranty. Alder/Rev GF\_O, FF\_L, T1\_K, T2\_L, T3\_K.