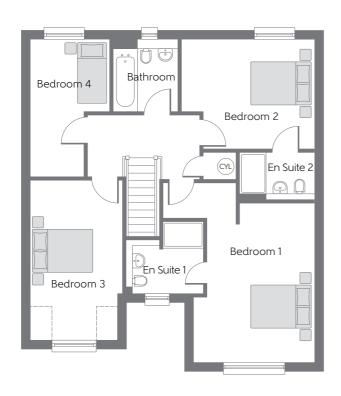

## First Floor

| Bedroom 1  | 4.650m x | 3.503m | 15′3″ | Χ | 11′5″ |
|------------|----------|--------|-------|---|-------|
| En Suite 1 | 2.245m x | 2.100m | 7′4″  | Χ | 6′10″ |
| Bedroom 2  | 3.872m x | 3.190m | 12′8″ | Χ | 10′5″ |
| En Suite 2 | 2.165m x | 1.350m | 7′1″  | Χ | 4′5″  |
| Bedroom 3  | 4.680m x | 2.690m | 15′4″ | Χ | 8′9″  |
| Bedroom 4  | 3.985m x | 2.287m | 13′0″ | Χ | 7′6″  |
| Bathroom   | 1.980m x | 1.880m | 6′5″  | Х | 6'2"  |

B Boiler CYL Hot Water Cylinder --- Reduced Head Height

Furniture arrangements are for illustrative purposes only. Items are not included, nor to scale.