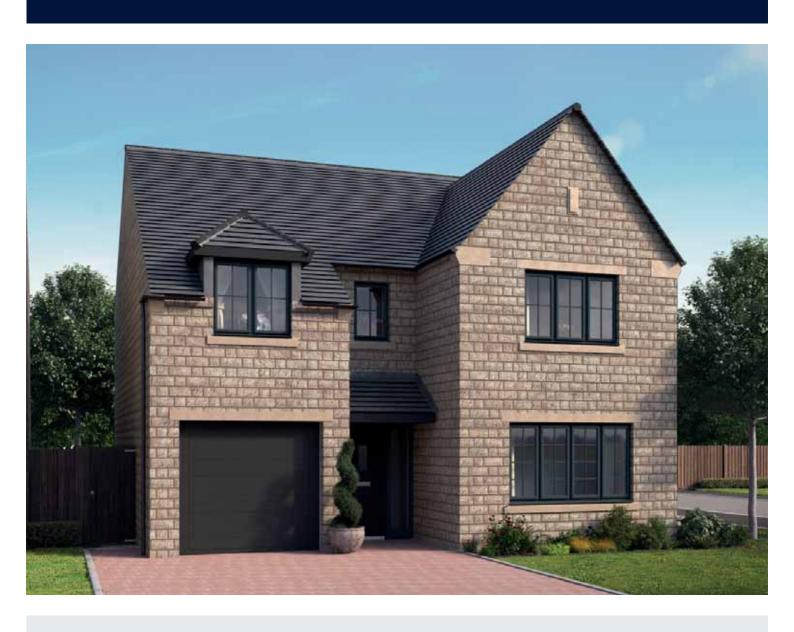

## The Acacia

FOUR BEDROOM HOME







## First Floor

| Bedroom 1  | 4.650m x | 3.503m | 15′3″ | Χ | 11′5″ |
|------------|----------|--------|-------|---|-------|
| En Suite 1 | 2.245m x | 2.100m | 7′4″  | Χ | 6′10″ |
| Bedroom 2  | 3.872m x | 3.190m | 12′8″ | Χ | 10′5″ |
| En Suite 2 | 2.165m x | 1.350m | 7′1″  | Χ | 4′5″  |
| Bedroom 3  | 4.680m x | 2.690m | 15′4″ | Χ | 8′9″  |
| Bedroom 4  | 3.985m x | 2.287m | 13′0″ | Χ | 7′6″  |
| Bathroom   | 1.980m x | 1.880m | 6′5″  | Х | 6'2"  |



## **Ground Floor**

| Living Room               | 4.650m x | 3.503m | 15′3″ | Χ | 11′5″ |
|---------------------------|----------|--------|-------|---|-------|
| Kitchen/Dining/<br>Family | 8.340m x | 3.275m | 27'4" | Х | 10'8" |
| Utility                   | 1.675m x | 1.240m | 5′5″  | Χ | 4′0″  |
| Cloakroom                 | 1.70