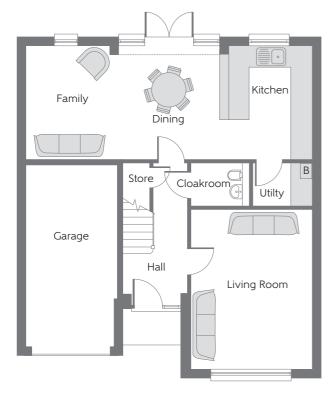

## **Ground Floor**

| Living Room               | 4.650m x | 3.503m | 15′3″ | Χ | 11′5″ |
|---------------------------|----------|--------|-------|---|-------|
| Kitchen/Dining/<br>Family | 8.340m x | 3.275m | 27'4" | Х | 10'8" |
| Utility                   | 1.675m x | 1.240m | 5′5″  | Χ | 4′0″  |
| Cloakroom                 | 1.703m x | 1.240m | 5′7″  | Х | 4′0″  |

B Boiler CYL Hot Water Cylinder --- Reduced Head Height

Furniture arrangements are for illustrative purposes only. Items are not included, nor to scale.