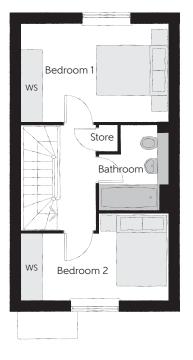

## Ground Floor

| Kitchen/Dining | 4.049m x 3.378m | 13'3" x 11'1"<br>(max) |
|----------------|-----------------|------------------------|
| Living Room    | 4.853m x 3.159m | 15'11" x 10'4"         |
| Cloakroom      | 1.495m x 1.010m | 4'10" x 3'4"           |

Clks - Cloakroom WS - Wardrobe Space (suggestion only, wardrobe not included)