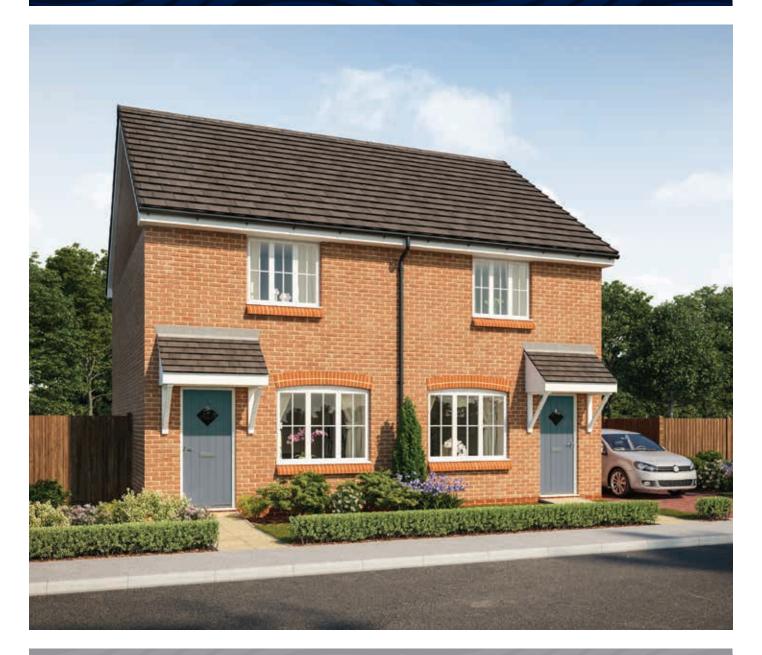

## First Floor

| Bedroom 1 | 4.049m x 2.725m | 13'3" x 8'11" |
|-----------|-----------------|---------------|
| Bedroom 2 | 4.049m x 2.400m | 13'3" x 7'10" |
| Bathroom  | 2.360m x 1.905m | 7′9″ x 6′3″   |

Clks - Cloakroom WS - Wardrobe Space (suggestion only, wardrobe not included)