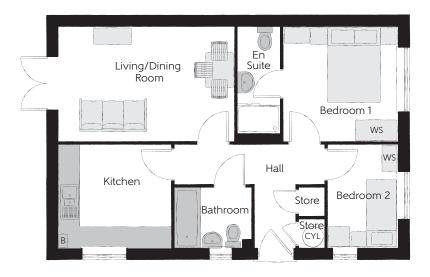

| Ground Floor       |                 |               |
|--------------------|-----------------|---------------|
| Kitchen            | 3.202m x 2.937m | 10'6" x 9'8"  |
| Living/Dining Room | 4.960m x 3.249m | 16'3" x 10'8" |
| Bedroom 1          | 3.250m x 3.248m | 10'8" × 10'8" |
| Bedroom 2          | 2.937m x 2.004m | 9′8″ x 6′7″   |
|                    |                 |               |

B Boiler (CYL) Hot Water Cylinder WS Wardrobe Space

Some items shown in this key may be subject to change, and positions could vary from those indicated on this floorplan. Please refer to Sales Advisor for details of your selected plot. Computer generated image shown overleaf. External finishes, landscaping and configuration may vary from plot to plot. Please refer to Sales Advisor for further details. All dimensions are approximate and should not be used for carpet sizes, appliance spaces or furniture. Furniture not to scale and all positions are indicative. We operate a policy of continuous improvement and individual features such as kitchen and bathroom layouts, doors, windows, garages and elevational treatments may vary from time to time. Consequently these particulars should be treated as general guidance only and do not constitute a contract, part of a contract or a warranty. 00437-01/12/21.