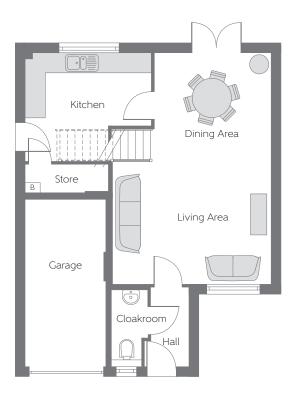

| 14′0″ x 12′6″<br>(max) (max) |
|------------------------------|
| 14′8″ x 8′5″<br>(max)        |
| 11′6″ x 8′5″<br>(max)        |

| Ground Floor |  |
|--------------|--|
| Kitchen      |  |

| Kitchen     | 3.781m x 3.250m<br>(max) (max) | 12′4″ x 10′7″<br>(max) (max) |
|-------------|--------------------------------|------------------------------|
| Living Room | 4.749m x 4.654m<br>(max)       | 15′7″ x 15′3″<br>(max)       |
| Dining Area | 3.485m x 2.289m                | 11′5″ x 7′6″                 |