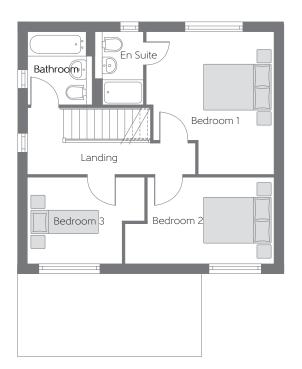

## First Floor

| Bedroom 1 | 4.272m x 3.821m<br>(max) (max) |  |
|-----------|--------------------------------|--|
| Bedroom 2 | 4.472m x 2.571m<br>(max)       |  |
| Bedroom 3 | 3.512m x 2.570m<br>(max)       |  |

| 14′0″ x 12′6″<br>(max) (max) |
|------------------------------|
| 14′8″ x 8′5″<br>(max)        |
| 11′6″ x 8′5″<br>(max)        |

| Ground Floor |  |
|--------------|--|
| Kitchen      |  |

| Kitchen     | 3.781m x 3.250m<br>(max) (max) | 12′4″ x 10′7″<br>(max) (max) |
|-------------|--------------------------------|------------------------------|
| Living Room | 4.749m x 4.654m<br>(max)       | 15′7″ x 15′3″<br>(max)       |
| Dining Area | 3.485m x 2.289m                | 11′5″ x 7′6″                 |